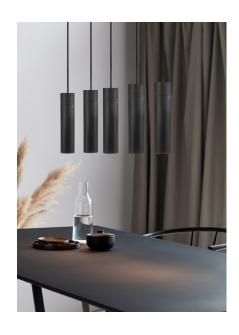

## nordlux®

Width (cm): 6 80.6 Shade diameter (cm): 6 Shade height (cm): 24.6

## Tilo 5-Kit

Item number: 2010483003 Black EAN: 5704924001482

Packaging unit 2 Material: Metal/Wood

IP20, Class 2 (Double isolated), 230V Cord: 200 cm, Black textile cable Can the cable be replaced? No GU10, Light source not included

Area: Indoor

The minimalistic Tilo series oozes of Nordic elegance with the slim design and clean lines. The thin lamp head emits a precise downward light, and with the unmistakable character feature of ash wood and matte metal, Tilo is the perfect addition to the stylish and modern home.