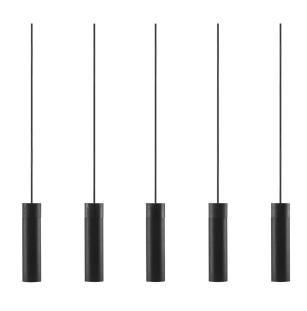

## nordlux®

Width (cm): 6 80.6 Shade diameter (cm): 6 Shade height (cm): 24.6

## Tilo 5-Kit

Item number: 2010483003 Black EAN: 5704924001482

Packaging unit 2 Material: Metal/Wood

IP20, Class 2 (Double isolated), 230V Cord: 200 cm, Black textile cable Can the cable be replaced? No GU10, Light source not included

Area: Indoor

The minimalistic Tilo series oozes of Nordic elegance with the slim design and clean lines. The thin lamp head emits a precise downward light, and with the unmistakable character feature of ash wood and matte metal, Tilo is the perfect addition to the stylish and modern home.