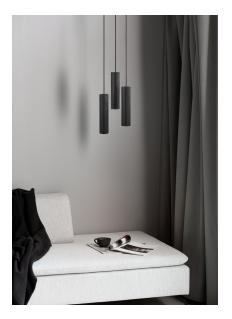

Area: Indoor Energy class A++ - D

The minimalistic Tilo series oozes of Nordic elegance with the slim design and clean lines. The thin lamp head emits a precise downward light, and with the unmistakable character feature of ash wood and matte metal, Tilo is the perfect addition to the stylish and modern home.