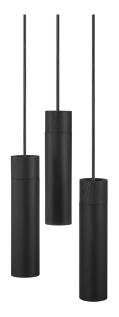

## nordlux®

Width (cm): 22 6 Shade diameter (cm): 6 Shade height (cm): 24.6

## Tilo 3-Kit

Item number: 2010473003 Black EAN: 5704924001468

Packaging unit 3 Material: Metal/Wood IP20, Class 2 (Double isolated), 230V Cord: 200 cm, Black textile cable Can the cable be replaced? No GU10, Max. 15W, Light source not included

Area: Indoor Energy class A++ - D

The minimalistic Tilo series oozes of Nordic elegance with the slim design and clean lines. The thin lamp head emits a precise downward light, and with the unmistakable character feature of ash wood and matte metal, Tilo is the perfect addition to the stylish and modern home.