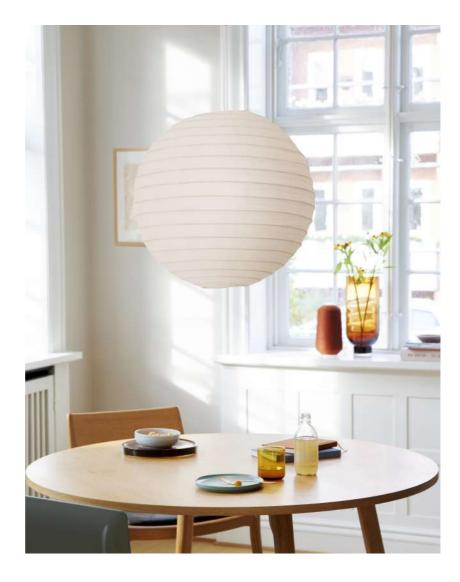

- Nature style Provides a soft, diffused light
- Excluding suspension bracket, cable and canopy

The Riso pendant light from Nordlux is a very classic and simple design. The shade is made of beige rice paper that gives a pleasant light. The pendant light has many uses. It can be used in the cottage, in the children's room, in the bedroom, a teenager's room, or in the hallway. The light does not include a suspension bracket.