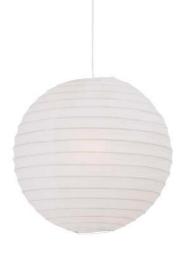

## **RISO 48 | LAMP SHADE | WHITE**

14094801

- Nature style Provides a soft, diffused light
- Excluding suspension bracket, cable and canopy

The Riso pendant light from Nordlux is a very classic and simple design. The shade is made of beige rice paper that gives a pleasant light. The pendant light has many uses. It can be used in the cottage, in the children's room, in the bedroom, a teenager's room, or in the hallway. The light does not include a suspension bracket.