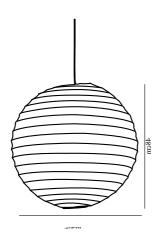

## nordlux®

Voltage (V): 230 Volt Dimmerable: Yes with compatible bulb

Primary material: Paper Color: White

Height (cm): 48 Shade Diameter (cm): 48 Shade Height (cm): 48

EAN: 5708839002442 TUN: 5693010 Item Number: 14094801 Pcs Per Master Carton: 12 Sales Box Height (cm): 0.5 Sales Box Width(cm): 49 Sales Box Depth (cm): 49 Sales Box Volume m³: 0.0012 Product net weight (kg): 0.123