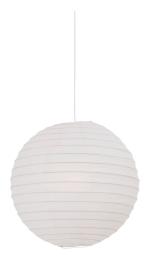

## **RISO 40 | LAMP SHADE | WHITE**

Voltage (V): 230 Volt Dimmerable: Yes with compatible bulb

Primary material: Paper Color: White

Height (cm): 40 Shade Diameter (cm): 40 Shade Height (cm): 40

EAN: 5708715740000 TUN: 5693009 Item Number: 14094001 Pcs Per Master Carton: 12 Sales Box Height (cm): 0.4 Sales Box Width(cm): 40 Sales Box Depth (cm): 40 Sales Box Volume m³: 0.0006 Product net weight (kg): 0.093

- Nature style Provides a soft, diffused light
- Excluding suspension bracket, cable and canopy

The Riso pendant light from Nordlux is a very classic and simple design. The shade is made of beige rice paper that gives a pleasant light. The pendant light has many uses. It can be used in the cottage, in the children's room, in the bedroom, a teenager's room, or in the hallway. The light does not include a suspension bracket.