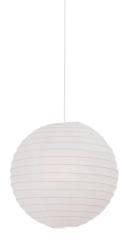

- Nature style Provides a soft, diffused light
- Excluding suspension bracket, cable and canopy

The Riso pendant light from Nordlux is a very classic and simple design. The shade is made of beige rice paper that gives a pleasant light. The pendant light has many uses. It can be used in the cottage, in the children's room, in the bedroom, a teenager's room, or in the hallway. The light does not include a suspension bracket.