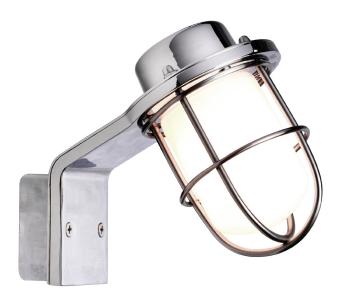

# Marina Bathroom

Height (cm): 15 Projection (cm): 14 Width (cm): 8.6

Shade diameter (cm): 5.5 Wall box (cm): 5,5 x 5,5

## Marina Bathroom

Item number: 62329933 Chrome EAN: 5701581331785

Packaging unit 3 Material: Metal/Glass

IP44, Class 2 (Double isolated), 230V G9, Max. 40W, Light source not included

Area: Indoor

Energy class A++ - D

The rustic, maritime lamp, Marina, was designed by Kaare Bækgaard. The design was inspired by elements of the maritime environment, where the forces of nature mean lighting must be well-protected. The lamp's sandblasted bulb is encircled by rustic metal elements that add to the raw design.