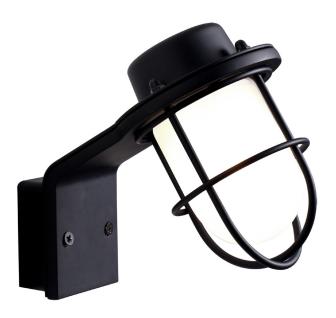

# Marina Bathroom

Height (cm): 14 Projection (cm): 15 Width (cm): 8.6

Shade diameter (cm): 5.5 Wall box (cm): 5,5 x 5,5

## Marina Bathroom

Item number: 62329903 Black EAN: 5701581365780

Packaging unit 3 Material: Metal/Glass

IP44, Class 2 (Double isolated), 230V G9, Max. 40W, Light source not included

Area: Indoor

Energy class A++ - D

The rustic, maritime lamp, Marina, was designed by Kaare Bækgaard. The design was inspired by elements of the maritime environment, where the forces of nature mean lighting must be well-protected. The lamp's sandblasted bulb is encircled by rustic metal elements that add to the raw design.