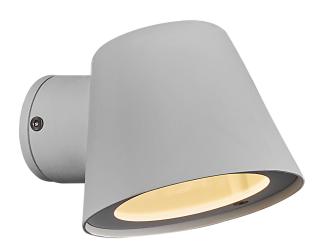

## **ALERIA | WALL LIGHT | WHITE**

2019131001

Voltage (V): 230 Volt IP degree: IP44 Maximum bulb wattage (W): 35W Class (Class 1, Class 2, Class 3): Class 1 (Earth contact)

Socket type: GU10 Parallel connection: False

Primary material: Metal Suitable for Seaside: False

Colour: White

Height (cm): 11.3 Width (cm): 11.5 Projection (cm): 14.7

EAN: 5704924004742 TUN: 2140634

Item Number: 2019131001

Pcs Per Master Carton: 3
Sales Box Height (cm): 10.6
Sales Box Width(cm): 15.3
Sales Box Depth (cm): 12.3
Sales Box Volume m³: 0.002
Product net weight (kg): 0.33

• Modern and compact design • Designed for both outdoor and bathroom use

Aleria is a small lamp that does not take up any unnecessary space, but at the same time provides a good functional light. With the soft shapes and elegant design this lamp becomes a beautiful decoration for your outdoor space. Aleria is made of lacquered aluminium and is ideal for example at the driveway, front door or garage.