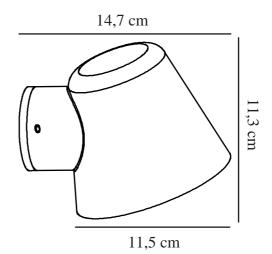

Primary material: Metal Suitable for Seaside: False

Colour: White

Height (cm): 11.3 Width (cm): 11.5 Projection (cm): 14.7

EAN: 5704924004742 TUN: 2140634

Item Number: 2019131001

Pcs Per Master Carton: 3
Sales Box Height (cm): 10.6
Sales Box Width(cm): 15.3
Sales Box Depth (cm): 12.3
Sales Box Volume m³: 0.002
Product net weight (kg): 0.33