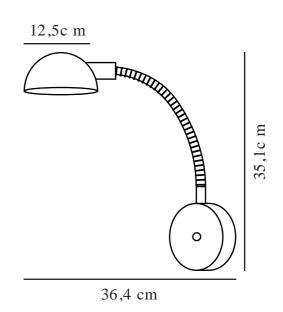

Primary material: Metal Secondary material: Plastic Colour of the cable: Black Length of the cable (cm): 250 Surface material of the cable: Textile Is the cable replaceable: True Colour: Black Height (cm): 35.1 Width (cm): 60.5 Shade Diameter (cm): 12.5 Lenght (cm): 60.5