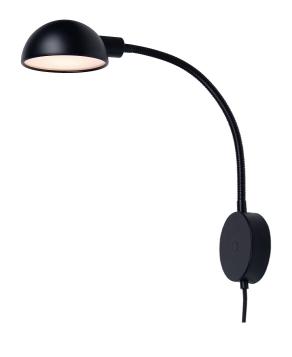

Minimalistic design • Adjustable lamp head
Perfect reading light • Gooseneck for maximum flexibility

The Nomi series created by Danish designer Bønnelycke MDD is a practical, yet elegant light that is perfect for working or reading. Adjust the lamp head up and down to fit your needs.