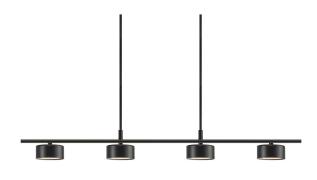

## Clyde

Item number: 2010813003 Black EAN: 5704924001161

Packaging unit 2 Material: Metal/Plastic IP20, Class 2 (Double isolated), 230V Cord: 200 cm, Black textile cable Can the cable be replaced? No LED MODUL, Light source incl. 4x5w smd

## Lightsource info (pr. lightsource)

Lumen: 350 Lumen/Watt: 254,4 Lifetime: 25000 On/Off: 15000 Colour temperature: 2700K RA: 80 Beam angle: 120° Dimmable: No

Slim Nordic design and innovative technology are combined in the most compelling way in the Clyde series. Clyde has a built-in moodmaker function, which allows you to adjust the light in three steps according to needs and situation from your regular wall switch.