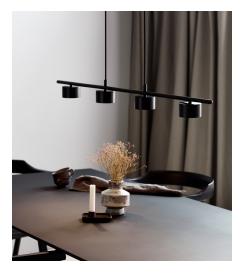

## Clyde

Item number: 2010813003 Black EAN: 5704924001161

Packaging unit 2 Material: Metal/Plastic IP20, Class 2 (Double isolated), 230V Cord: 200 cm, Black textile cable Can the cable be replaced? No LED MODUL, Light source incl. 4x5w smd

## Lightsource info (pr. lightsource)

Lumen: 350 Lumen/Watt: 254,4 Lifetime: 25000 On/Off: 15000 Colour temperature: 2700K RA: 80 Beam angle: 120° Dimmable: No

Slim Nordic design and innovative technology are combined in the most compelling way in the Clyde series. Clyde has a built-in moodmaker function, which allows you to adjust the light in three steps according to needs and situation from your regular wall switch.