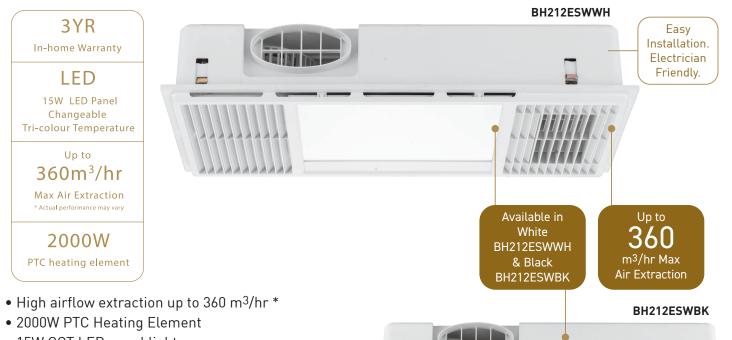

## **MERCURY** 3-IN-1 PTC BATHROOM SOLUTION

- 15W CCT LED panel light
- Durable heat resistant PBT polymer housing.
- Safe, faster, and longer lasting heat.
- 3 years IN-HOME warranty
- Easy Installation. Electrician Friendly.
- Thermal safety protection
- Cut-out template included\*\*

LIGHT

| Lamp Type          | CCT LED Panel     |                    |  |
|--------------------|-------------------|--------------------|--|
| Globe Wattage      | 15W               |                    |  |
| Lumens             | up to 1100lm      |                    |  |
| Colour Temp        | 3000K/4000K/5000K |                    |  |
| EXHAUST            |                   |                    |  |
| Motor Type         |                   | Ball Bearing Motor |  |
| Air Extraction*    |                   | 360 m3/hr          |  |
| Motor Wattage 45   |                   | W                  |  |
| Duct Outlet Size Ø |                   | 00 mm              |  |
| HEAT               |                   |                    |  |
| Heating Element    |                   | PTC                |  |
| 11/                |                   | 000011/            |  |

2000W Wattage Cut-out Cut-out 600mm 575mm 275mm 62mm 97mm 115mm . 300mm 129mm \* Actual performance may vary. \*\* This product must be installed by a licensed electrician

🔎 ikuu.com.au 🌔