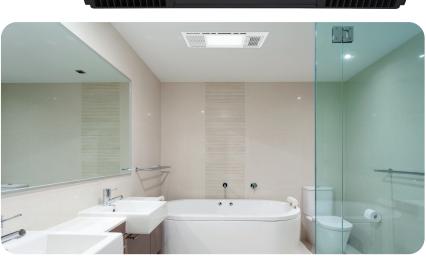

## **MERCURY** 3-IN-1 PTC BATHROOM SOLUTION

- 15W CCT LED panel light
- Durable heat resistant PBT polymer housing.
- Safe, faster, and longer lasting heat.
- 3 years IN-HOME warranty
- Easy Installation. Electrician Friendly.
- Thermal safety protection
- Cut-out template included\*\*