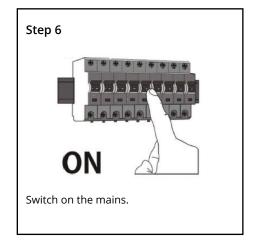

# Circa Recessed Wall Light Installation Guide

We strongly recommend that you read this manual carefully before installation. Installation MUST be carried out by a qualified and licensed electrician.



#### **Models Parameters**

MLXC33W 3W Recessed Wall Light 3000K White MLXC33M 3W Recessed Wall Light 3000K Matt Black

### **Installation Instructions**













### **Accessories Included**





# Circa Recessed Wall Lights Installation Guide

### **Data Table**

| Models  | Power<br>(W) | PF   | CCT<br>(K) | Weight<br>(KG) | Operation<br>Temperature<br>(Degree) | IP |
|---------|--------------|------|------------|----------------|--------------------------------------|----|
| MLXC33W | 3            | ≧0.5 | 3000       | 0.3            | +40° -20°                            | 54 |
| MLXC33M | 3            | ≧0.5 | 3000       | 0.3            | +40° -20°                            | 54 |

## WARNING

- Installation of product **MUST** follow SAA standards and meet local authority regulations.
- Installation MUST be carried out by a qualified and licensed electrician.
- Light **MUST** be earthed.
- Light MUST be firmly installed to a flat solid su