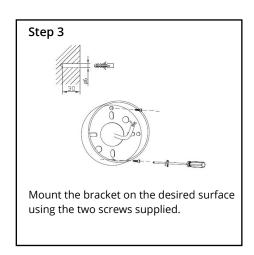

# Circa Recessed Wall Light Installation Guide

We strongly recommend that you read this manual carefully before installation. Installation MUST be carried out by a qualified and licensed electrician.



#### **Models Parameters**

MLXC33W 3W Recessed Wall Light 3000K White MLXC33M 3W Recessed Wall Light 3000K Matt Black

### **Installation Instructions**













### **Accessories Included**





# Circa Recessed Wall Lights Installation Guide

### **Data Table**

| Models  | Power<br>(W) | PF   | CCT<br>(K) | Weight<br>(KG) | Operation<br>Temperature<br>(Degree) | IP |
|---------|--------------|------|------------|----------------|--------------------------------------|----|
| MLXC33W | 3            | ≧0.5 | 3000       | 0.3            | +40° -20°                            | 54 |
| MLXC33M | 3            | ≧0.5 | 3000       | 0.3            | +40° -20°                            | 54 |

## WARNING

- Installation of product **MUST** follow SAA standards and meet local authority regulations.
- Installation MUST be carried out by a qualified and licensed electrician.
- Light **MUST** be earthed.
- Light MUST be firmly installed to a flat so