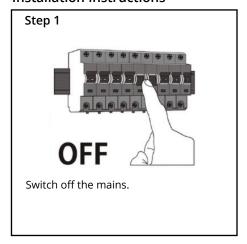

# Circa Recessed Wall Light Installation Guide

We strongly recommend that you read this manual carefully before installation. Installation MUST be carried out by a qualified and licensed electrician.



#### **Models Parameters**

MLXC33W 3W Recessed Wall Light 3000K White MLXC33M 3W Recessed Wall Light 3000K Matt Black

### **Installation Instructions**













### **Accessories Included**





# Circa Recessed Wall Lights Installation Guide

### **Data Table**

| Models  | Power<br>(W) | PF   | CCT<br>(K) | Weight<br>(KG) | Operation<br>Temperature<br>(Degree) | IP |
|---------|--------------|------|------------|----------------|--------------------------------------|----|
| MLXC33W | 3            | ≧0.5 | 3000       | 0.3            | +40° -20°                            | 54 |
| MLXC33M | 3            | ≧0.5 | 3000       | 0.3            | +40° -20°                            | 54 |

## WARNING

- Installation of product **MUST** follow SAA standards and meet local authority regulations.
- Installation MUST be carried out by a qualified and licensed electrician.
- Light **MUST** be earthed.
- Light MUST be firmly installed to a fla