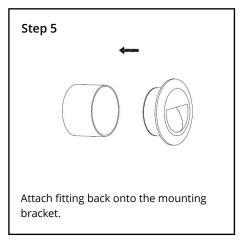

# Circa Recessed Wall Light Installation Guide

We strongly recommend that you read this manual carefully before installation. Installation MUST be carried out by a qualified and licensed electrician.



#### **Models Parameters**

MLXC33W 3W Recessed Wall Light 3000K White MLXC33M 3W Recessed Wall Light 3000K Matt Black

### **Installation Instructions**













### **Accessories Included**





# Circa Recessed Wall Lights Installation Guide

### **Data Table**

| Models  | Power<br>(W) | PF   | CCT<br>(K) | Weight<br>(KG) | Operation<br>Temperature<br>(Degree) | IP |
|---------|--------------|------|------------|----------------|--------------------------------------|----|
| MLXC33W | 3            | ≧0.5 | 3000       | 0.3            | +40° -20°                            | 54 |
| MLXC33M | 3            | ≧0.5 | 3000       | 0.3            | +40° -20°                            | 54 |

## WARNING

- Installation of product **MUST** follow SAA standards and meet local authority regulations.
- Installation MUST be carried out by a qualified and licensed electrician.
- Light **MUST** be earthed.
- Light MUST be firmly installed to a flat solid