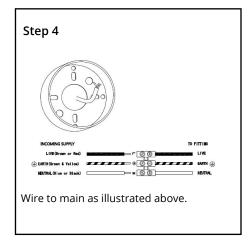

# Circa Recessed Wall Light Installation Guide

We strongly recommend that you read this manual carefully before installation. Installation MUST be carried out by a qualified and licensed electrician.



#### **Models Parameters**

MLXC33W 3W Recessed Wall Light 3000K White MLXC33M 3W Recessed Wall Light 3000K Matt Black

### **Installation Instructions**













### **Accessories Included**





# Circa Recessed Wall Lights Installation Guide

### **Data Table**

| Models  | Power<br>(W) | PF   | CCT<br>(K) | Weight<br>(KG) | Operation<br>Temperature<br>(Degree) | IP |
|---------|--------------|------|------------|----------------|--------------------------------------|----|
| MLXC33W | 3            | ≧0.5 | 3000       | 0.3            | +40° -20°                            | 54 |
| MLXC33M | 3            | ≧0.5 | 3000       | 0.3            | +40° -20°                            | 54 |

## WARNING

- Installation of product **MUST** follow SAA standards and meet local authority regulations.
- Installation MUST be carried out by a qualified and licensed electrician.
- Light **MUST** be earthed.
- Light MUST be firmly installed to a flat soli