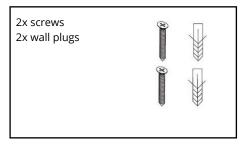

# Circa Recessed Wall Light Installation Guide

We strongly recommend that you read this manual carefully before installation. Installation MUST be carried out by a qualified and licensed electrician.



#### **Models Parameters**

MLXC33W 3W Recessed Wall Light 3000K White MLXC33M 3W Recessed Wall Light 3000K Matt Black

### **Installation Instructions**













### **Accessories Included**





# Circa Recessed Wall Lights Installation Guide

### **Data Table**

| Models  | Power<br>(W) | PF   | CCT<br>(K) | Weight<br>(KG) | Operation<br>Temperature<br>(Degree) | IP |
|---------|--------------|------|------------|----------------|--------------------------------------|----|
| MLXC33W | 3            | ≧0.5 | 3000       | 0.3            | +40° -20°                            | 54 |
| MLXC33M | 3            | ≧0.5 | 3000       | 0.3            | +40° -20°                            | 54 |

## WARNING

- Installation of product **MUST** follow SAA standards and meet local authority regulations.
- Installation MUST be carried out by a qualified and licensed electrician.
- Light **MUST** be earthed.
- Light MUST be firmly installed to a flat solid surface, wall or ceiling.
- DO NOT