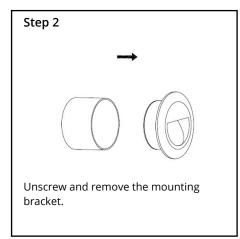

# Circa Recessed Wall Light Installation Guide

We strongly recommend that you read this manual carefully before installation. Installation MUST be carried out by a qualified and licensed electrician.



#### **Models Parameters**

MLXC33W 3W Recessed Wall Light 3000K White MLXC33M 3W Recessed Wall Light 3000K Matt Black

### **Installation Instructions**













### **Accessories Included**





# Circa Recessed Wall Lights Installation Guide

### **Data Table**

| Models  | Power<br>(W) | PF   | CCT<br>(K) | Weight<br>(KG) | Operation<br>Temperature<br>(Degree) | IP |
|---------|--------------|------|------------|----------------|--------------------------------------|----|
| MLXC33W | 3            | ≧0.5 | 3000       | 0.3            | +40° -20°                            | 54 |
| MLXC33M | 3            | ≧0.5 | 3000       | 0.3            | +40° -20°                            | 54 |

## WARNING

- Installation of product **MUST** follow SAA standards and meet local authority regulations.
- Installation MUST be carried out by a qualified and licensed electrician.
- Light **MUST** be earthed.
- Light MUST be firmly installed to a flat