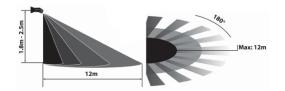

### **Specifications**

IP65 Passive Infrared Sensor White Adjustable Head Rated Load: Max 1200W (Incandescent) Max 300W (Energy Saving Lamp) 180 Degree Detection Range up to 12 meters 10 Second to 15 minute Adjustable Time Delay Adjustable Lux Sensitivity With Override Function

#### **Dimensions**

80x51xExt120mm Installation Height: 1.8m - 2.5m

DETECTION RANGE

| Description     | Colour |
|-----------------|--------|
| IP65 PIR Sensor | White  |