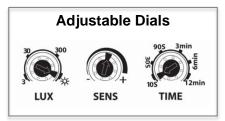

### **Specifications**

IP65 Microwave Sensor White Adjustable Head Rated Load: Max 1200W (Incandescent) Max 700W (Energy Saving Lamp) 180 Degree Detection Between 5-15 Metres 10 Second to 12 minute Adjustable Time Delay Adjustable Lux Sensitivity

### **Specifications**

IP65 Passive Infrared Sensor White Adjustable Head Rated Load: Max 1200W (Incandescent) Max 300W (Energy Saving Lamp) 180 Degree Detection Range up to 12 meters 10 Second to 15 minute Adjustable Time Delay Adjustable Lux Sensitivity With Override Function