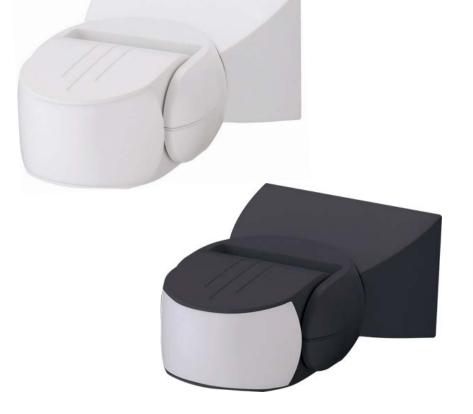

### **Specifications**

IP65 Microwave Sensor White Adjustable Head Rated Load: Max 1200W (Incandescent) Max 700W (Energy Saving Lamp) 180 Degree Detection Between 5-15 Metres 10 Second to 12 minute Adjustable Time Delay Adjustable Lux Sensitivity

#### **Dimensions**

80x51xExt120mm Installation Height: 1.5m - 3.5m

| Model No. | Description | Colour |
|-----------|-------------|--------|
|           |             |        |

XSEN003MW IP65 Microwave Sensor White

### **Specifications**

IP65 Passive Infrared Sensor White Adjustable Head Rated Load: Max 1200W (Incandescent) Max 300W (Energy Saving Lamp) 180 Degree Detection Range up to 12 meters 10 Second to 15 minute Adjustable Time Delay Adjustable Lux Sensitivity With Override Function

#### **Dimensions**

80x51xExt120mm Installation Height: 1.8m - 2.5m

DETECTION RANGE

| Description     | Colour |
|-----------------|--------|
| IP65 PIR Sensor | White  |