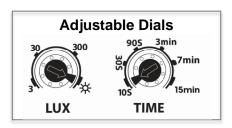

### **Specifications**

IP65 Microwave Sensor White Adjustable Head Rated Load: Max 1200W (Incandescent) Max 700W (Energy Saving Lamp) 180 Degree Detection Between 5-15 Metres 10 Second to 12 minute Adjustable Time Delay Adjustable Lux Sensitivity

### **Specifications**

IP65 Passive Infrared Sensor White Adjustable Head Rated Load: Max 1200W (Incandescent) Max 300W (Energy Saving Lamp) 180 Degree Detection Range up to 12 meters 10 Second to 15 minute Adjustable Time Delay Adjustable Lux Sensitivity With Override Function