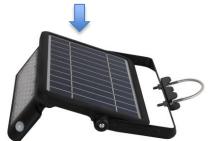

## **Specifications**

10W LED Solar Floodlight. Matt Black Aluminium finish. Available with wall and pole mounting bracket. Dual Built-in PIR sensors. Operating temperature of -20~50°C. Uniform Light output with 90° beam angle.

## **Dimensions**

L27.5cm x H19.5cm Ext: 3.5cm

Carton Weight: 1.65 kg Carton: H30.5 x W67 x D22.5

10W LED Wattage **Colour Temp** 4000K Lumens 1080Lm Dimmable NO

**Working Modes:** 

10W Floodlight: Bracket included for mounting on D4-6cm Pole.

| Model No. | Description              | Colour | Globe        |
|-----------|--------------------------|--------|--------------|
| MXS4410   | 10W LED Solar Floodlight | Black  | 10W / 1080Lm |

**LED** 