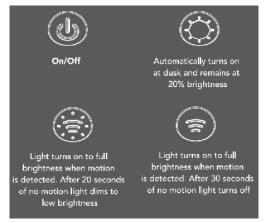

## **Dimensions**

L27.5cm x H19.5cm Ext: 3.5cm

Carton Weight: 1.65 kg Carton: H30.5 x W67 x D22.5

10W LED Wattage **Colour Temp** 4000K Lumens 1080Lm Dimmable NO

**Working Modes:** 

10W Floodlight: Bracket included for mounting on D4-6cm Pole.