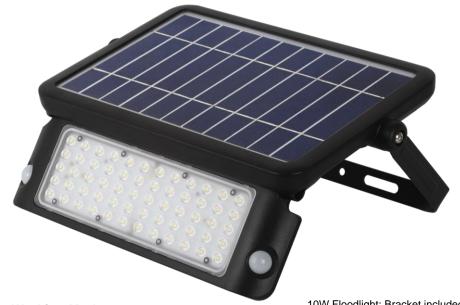

## **Specifications**

10W LED Solar Floodlight. Matt Black Aluminium finish. Available with wall and pole mounting bracket. Dual Built-in PIR sensors. Operating temperature of -20~50°C. Uniform Light output with 90° beam angle.

## **Dimensions**

L27.5cm x H19.5cm Ext: 3.5cm

Carton Weight: 1.65 kg Carton: H30.5 x W67 x D22.5

10W LED Wattage **Colour Temp** 4000K Lumens 1080Lm Dimmable NO

**Working Modes:** 

10W Floodlight: Bracket included for mounting on D4-6cm Pole.

| Model No. | Description              | Colour | Globe        |
|-----------|--------------------------|--------|--------------|
| MXS4410   | 10W LED Solar Floodlight | Black  | 10W / 1080Lm |

**LED** 