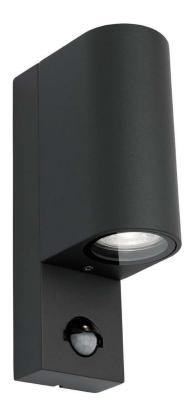

# Marvin II

## LED Up and Down Wall Light

#### Specifications

A classic up and down wall light Matt black die-cast aluminium body IP44 rated weather resistant 2 x 6W 400Im LED GU10 bulbs included Adjustable PIR motion sensor

### Dimensions

L21.5cm x W6.6cm x D11.0cm Pack Size qty: 2 Inner: (16x12x23.5cm) Outer: (33.5x22.5x49cm)

| Wattage     | 2 x 6W LED GU10 |
|-------------|-----------------|
| Colour Temp | 4000K           |
| Lumens      | 2 x 400lm       |
| Dimmable    | No              |