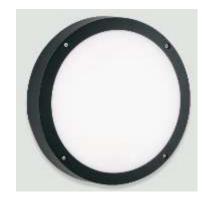

## Zion II- 12W LED BULKHEAD CCT

## **Specifications**

- 12W LED Wall Light
- CCT: 3000K,4000K,5700K
- 1200 lumens @4000K
- · Double insulated bulkhead with black trim High impact UV stabilised
- Ppolycarbonate body IP65 rated weather resistant
- IK10 rated impact resistant
- Through wiring design with 2 rear cable entries
- Corrosion resistant, suitable for coastal areas

## **Dimensions**

D27.5cm x W8.0cm

| Model No.  | Description          | Colour | LED                   |
|------------|----------------------|--------|-----------------------|
| MXB1010CCT | 12W LED Bulkhead CCT | Black  | 12W LED 1200lm @4000K |