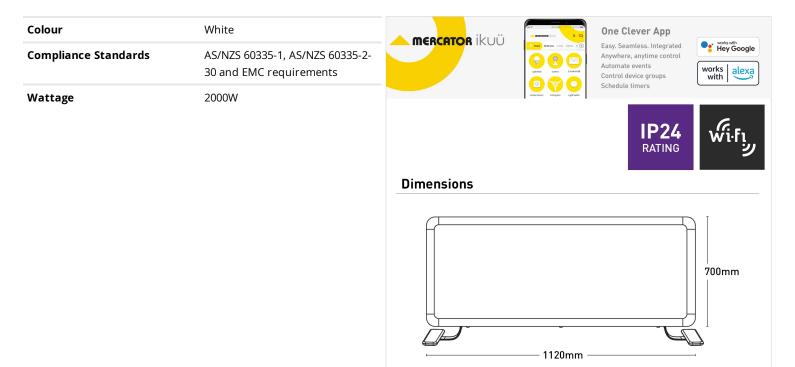

## lkuü 2000W Smart WIFI Panel Heater

#### MPH2000

- Intelligent power control Heater adjusts the power output automatically, based on the temperature difference between room temperature and target temperature
- Digital display and control
- Wall mount/freestanding accessory included
- On/off switch
- Heat level adjustment
- Scenes and automation
- Scheduling & countdown timers
- 24-hour timer
- Child lock
- Flex and plug fitted