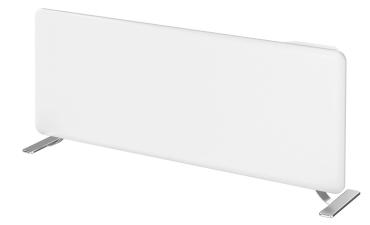

### lkuü 1500W Smart WIFI Panel Heater

#### MPH1500

- Intelligent power control Heater adjusts the power output automatically, based on the temperature difference between room temperature and target temperature
- Digital display and control
- Wall mount/freestanding accessory included
- On/off switch
- Heat level adjustment
- Scenes and automation
- Scheduling & countdown timers
- 24-hour timer
- Child lock
- Flex and plug fitted