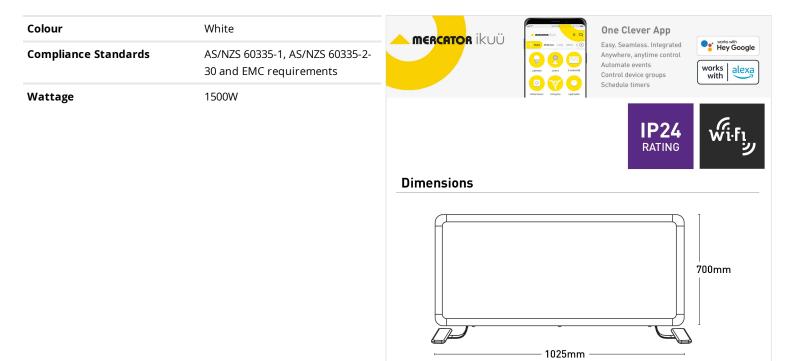

### lkuü 1500W Smart WIFI Panel Heater

#### MPH1500

- Intelligent power control Heater adjusts the power output automatically, based on the temperature difference between room temperature and target temperature
- Digital display and control
- Wall mount/freestanding accessory included
- On/off switch
- Heat level adjustment
- Scenes and automation
- Scheduling & countdown timers
- 24-hour timer
- Child lock
- Flex and plug fitted