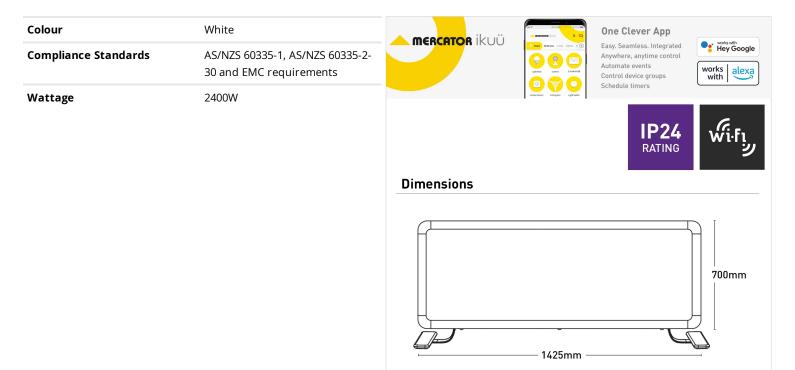

### lkuü 2400W Smart WIFI Panel Heater

#### MPH2400

- Intelligent power control Heater adjusts the power output automatically, based on the temperature difference between room temperature and target temperature
- Digital display and control
- Wall mount/freestanding accessory included
- On/off switch
- Heat level adjustment
- Scenes and automation
- Scheduling & countdown timers
- 24-hour timer
- Child lock
- Flex and plug fitted