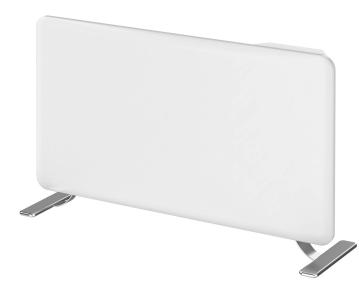

## lkuü 1000W Smart WIFI Panel Heater

#### MPH1000

- Intelligent power control Heater adjusts the power output automatically, based on the temperature difference between room temperature and target temperature
- Digital display and control
- Wall mount/freestanding accessory included
- On/off switch
- Heat level adjustment
- Scenes and automation
- Scheduling & countdown timers
- 24-hour timer
- Child lock
- Flex and plug fitted