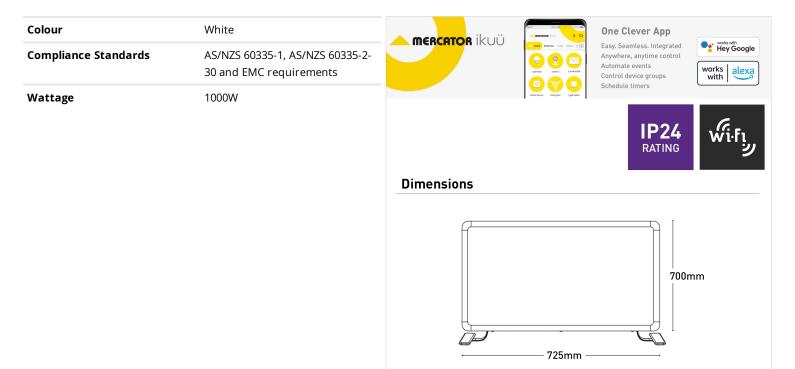

## lkuü 1000W Smart WIFI Panel Heater

#### MPH1000

- Intelligent power control Heater adjusts the power output automatically, based on the temperature difference between room temperature and target temperature
- Digital display and control
- Wall mount/freestanding accessory included
- On/off switch
- Heat level adjustment
- Scenes and automation
- Scheduling & countdown timers
- 24-hour timer
- Child lock
- Flex and plug fitted