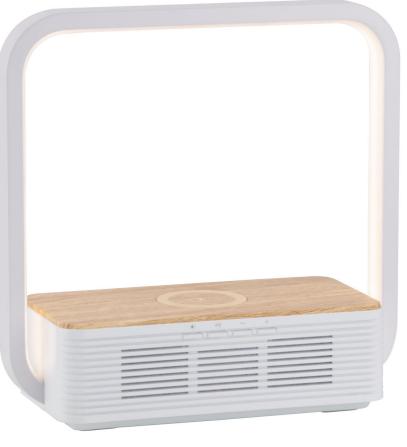

## **Specifications**

4W LED multi-function task lamp Matt white metal shade with acrylic diffuser Matt white plastic base with wood look wrapped top Wireless charging base Bluetooth compatible speaker 3 stage touch dimmable on shade

## **Dimensions**

Shade: W22.8 x D2 x H2cm Base: W18.9 x D9.6 x H6.1cm

OH: 22.8cm Pack size qty: 12

*Unit Carton: (27x11.2x27cm)* Outer: (55.5x35.5x56.5cm)

Wattage 4W LED **Colour Temp** 3500K

165Lm Lumens

Dimmable YES

Wireless Charging base.

| Model No. | Description                    | Colour | Globe          |
|-----------|--------------------------------|--------|----------------|
| MTL002    | Wireless Charging Speaker Lamp | White  | 4W LED / 165Lm |