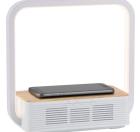

## **Specifications**

4W LED multi-function task lamp Matt white metal shade with acrylic diffuser Matt white plastic base with wood look wrapped top Wireless charging base Bluetooth compatible speaker 3 stage touch dimmable on shade

## **Dimensions**

Shade: W22.8 x D2 x H2cm Base: W18.9 x D9.6 x H6.1cm

OH: 22.8cm Pack size qty: 12

*Unit Carton: (27x11.2x27cm)* Outer: (55.5x35.5x56.5cm)

Wattage 4W LED **Colour Temp** 3500K

165Lm Lumens

Dimmable YES

Wireless Charging base.

| Model No. | Description                    | Colour | Globe          |
|-----------|--------------------------------|--------|----------------|
| MTL002    | Wireless Charging Speaker Lamp | White  | 4W LED / 165Lm |