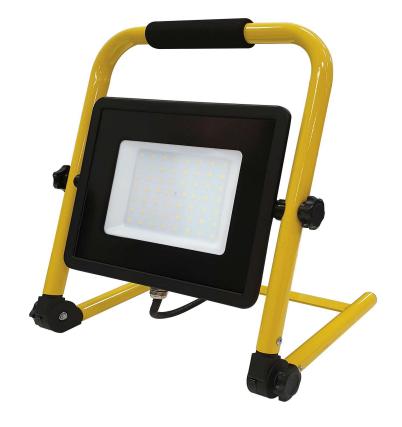

## **LED Worklight**

**LED** 

**IP65** Rating

## **Specifications**

Swivel LED head with durable aluminium casing Powder coated steel frame with soft foam grip at top Adjustable stand up to 60 degrees IP65 rated weather resistant 1.8m H05 RN-F 3 x 1.0mm<sup>2</sup> power cable and plug

## **Dimensions**

L34.5cm x W28.7cm x D22cm Pack Size qty: 6 Outer: (37.5x35x37.5cm)

Wattage 50W LED **Colour Temp** 4000K 4000lm Lumens **Dimmable** No

| Model No. | Description       | Colour       | LED            |
|-----------|-------------------|--------------|----------------|
| MK1020    | 50W LED Worklight | Black/Yellow | 50W LED 4000lm |