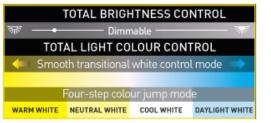

## **Specifications**

35W low profile DC fan with 8,990 m³/hr airflow Metal fan body with ABS blades

6-speed remote controller included

- 6-speed control and fan off
- Reversible airflow for summer/winter use
- Light on, off or dim
- · Light colour control in 4-step or continuous change mode between 3000K and 5700K
- 1H/4H/8H fan and light off timer