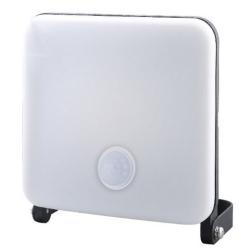

## Crescent

## Low Glare Floodlight Range

## **Specifications**

Available in 20W, 30W and 50W White or black colour options Low-glare diffuser 4000K colour temperature Available with or without PIR sensor IP65 Rating

**IP65** Rating

20W: L111mm x W44mm x 157mm 30W: L142mm x W49mm x H205mm 50W: L170mm x W53mm x H235mm

| Model No.   | Description                    | Colour    | Light Source |
|-------------|--------------------------------|-----------|--------------|
| MX20120     | 20W LED Floodlight             | BLK / WHT | LED          |
| MX20120-SEN | 20W LED Floodlight with Sensor | BLK / WHT | LED          |
| MX20130     | 30W LED Floodlight             | BLK / WHT | LED          |
| MX20130-SEN | 30W LED Floodlight with Sensor | BLK / WHT | LED          |
| MX20150     | 50W LED Floodlight             | BLK / WHT | LED          |
| MX20150-SEN | 50W LED Floodlight with Sensor | BLK / WHT | LED          |