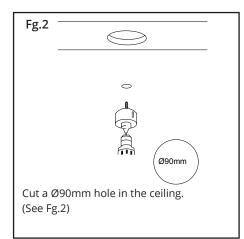

## **REX Installation Guide**

We strongly recommend that you read this manual carefully before installation. Installation MUST be carried out by a qualified and licensed electrician.



| Models     | Parameters                            |
|------------|---------------------------------------|
| TLRD3459WD | 9W Tricolour LED Downlight Matt White |
| TLRD3459MD | 9W Tricolour LED Downlight Matt Black |

## Application

- Residential
- Apartment
- Retro-fit

# Dimensions

Ø100mm

#### **Installation Instructions**













#### Insulation

Thermal insulation clearance class IC-4 covered; meaning that the LED downlight can be covered entirely by insulation abutting or is within 100mm horizontally of the fitting. And must meet the following requirement:

i) be a type that can maintain its dimensions and structural integrity when exposed to a maximum surface temperature

ii) be of a type that can withstand a 30s needle flame test carried out in accordance with AS/NZS 60598.2.2 with a flame applied to all surfaces of the sample insulation types which should be used with this fitting are glass wool (pink batts) & polyester.



### IMPORTANT NOTE

This fitting must not be installed with loose fill insulation (as defined in NZS 4246) such as macerated paper and wool.

Control gear/driver must be mounted a