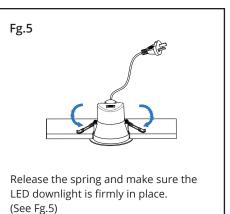

## **REX Installation Guide**

We strongly recommend that you read this manual carefully before installation. Installation MUST be carried out by a qualified and licensed electrician.



| Models     | Parameters                            |
|------------|---------------------------------------|
| TLRD3459WD | 9W Tricolour LED Downlight Matt White |
| TLRD3459MD | 9W Tricolour LED Downlight Matt Black |

## Application

- Residential
- Apartment
- Retro-fit

# Dimensions

Ø100mm

#### **Installation Instructions**













#### Insulation

Thermal insulation clearance class IC-4 covered; meaning that the LED downlight can be covered entirely by insulation abutting or is within 100mm horizontally of the fitting. And must meet the following requirement:

i) be a type that can maintain its dimensions and structural integrity when exposed to a maximum surface temperature

ii) be of a type that can withstand a 30s needle flame test carried out in accordance with AS/NZS 60598.2.2 with a flame applied to all surfaces of the sample insulation types which should be used with this fitting are glass wool (pink batts) & polyester.



### IMPORTANT NOTE

This fitting must not be installed with loose fill insulation (as defined in NZS 4246) such as macerated paper and wool.

Control gear/driver must be mounted above any