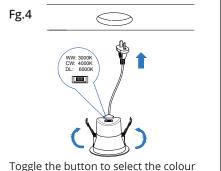

## **REX Installation Guide**

We strongly recommend that you read this manual carefully before installation. Installation MUST be carried out by a qualified and licensed electrician.



| Models     | Parameters                            |
|------------|---------------------------------------|
| TLRD3459WD | 9W Tricolour LED Downlight Matt White |
| TLRD3459MD | 9W Tricolour LED Downlight Matt Black |

## Application

- Residential
- Apartment
- Retro-fit

# Dimensions

Ø100mm

#### **Installation Instructions**













#### Insulation

Thermal insulation clearance class IC-4 covered; meaning that the LED downlight can be covered entirely by insulation abutting or is within 100mm horizontally of the fitting. And must meet the following requirement:

i) be a type that can maintain its dimensions and structural integrity when exposed to a maximum surface temperature

ii) be of a type that can withstand a 30s needle flame test carried out in accordance with AS/NZS 60598.2.2 with a flame applied to all surfaces of the sample insulation types which should be used with this fitting are glass wool (pink batts) & polyester.



### IMPORTANT NOTE

This fitting must not be installed with loose fill insulation (as defined in NZS 4246) such as macerated paper and wool.

Control gear/driver must be mounted above