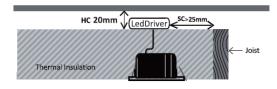

#### Insulation

Thermal insulation clearance class IC-4 covered; meaning that the LED downlight can be covered entirely by insulation abutting or is within 100mm horizontally of the fitting. And must meet the following requirement:

i) be a type that can maintain its dimensions and structural integrity when exposed to a maximum surface temperature

ii) be of a type that can withstand a 30s needle flame test carried out in accordance with AS/NZS 60598.2.2 with a flame applied to all surfaces of the sample insulation types which should be used with this fitting are glass wool (pink batts) & polyester.

### IMPORTANT NOTE

This fitting must not be installed with loose fill insulation (as defined in NZS 4246) such as macerated paper and wool.

Control gear/driver must be mounted above any insulation covering the fitting. Minimum side clearance is 25mm. Minimum height clearance is 20mm.