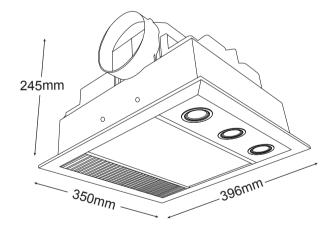

## DIAGRAM

**MBHM1000W** 

| 1 x 1000w Halogen Heat Lamp                |             |
|--------------------------------------------|-------------|
| 3 x 6w COB GU10 LED Lamps                  |             |
| CUT OUT SIZE                               | 350 x 305mm |
| GRILL SIZE                                 | 396 x 350mm |
| LUMEN                                      | 1080        |
| Minimum ceiling depth of 250mm is required |             |