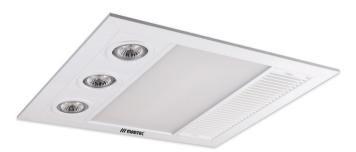

# **Linear Mini**

### **FEATURES**

- *III* 3 year In Home warranty
- # Excellent airflow 480m3 / h
- In Long life ball bearing motor
- *Quiet operation*
- /// Turbo fan blade
- III Duct outlet (120mm diameter)
- /// Efficient 1000w halogen heat lamp included
- 3x 6w COB GU10 LED lamps included (MBGU306)
- 1x 3-gang switch included ///
- Draft stopper, side ducting, and grill included ///
- Remote control adaptable ///

**MBHM1000S** 