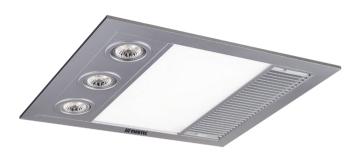

# **Linear Mini**

### **FEATURES**

- *III* 3 year In Home warranty
- # Excellent airflow 480m3 / h
- In Long life ball bearing motor
- *Quiet operation*
- /// Turbo fan blade
- III Duct outlet (120mm diameter)
- /// Efficient 1000w halogen heat lamp included
- 3x 6w COB GU10 LED lamps included (MBGU306)
- 1x 3-gang switch included ///
- Draft stopper, side ducting, and grill included ///
- Remote control adaptable ///

**MBHM1000S** 