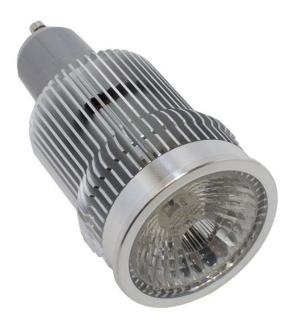

## **BOSS GU10 3000K**

The Boss GU10 LED globe is suitable for most general purpose lighting environments and replaces existing 50W halogen globes in down light frames. Replacing the globes is easy, as it only requires swapping out existing globes as you would with a standard halogen. The COB LED design makes the GU10 look identical to 50W halogen globes, seamlessly integrating throughout your household. The Boss GU10 is also a replacement globe for the Profile Plus series of bathroom heaters as well as the Linear bathroom heater range.

## **BOSS GU10 5000K**

The Boss GU10 LED globe is suitable for most general purpose lighting environments and replaces existing 50W halogen globes in down light frames. Replacing the globes is easy, as it only requires swapping out existing globes as you would with a standard halogen. The COB LED design makes the GU10 look identical to 50W halogen globes, seamlessly integrating throughout your household. The Boss GU10 is also a replacement globe for the Profile Plus series of bathroom heaters as well as the Linear bathroom heater range.