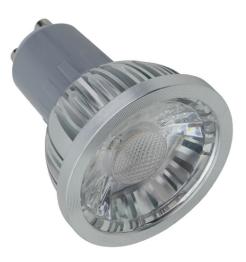

## **BOSS GU10 3000K**

The Boss GU10 LED globe is suitable for most general purpose lighting environments and replaces existing 50W halogen globes in down light frames. Replacing the globes is easy, as it only requires swapping out existing globes as you would with a standard halogen. The COB LED design makes the GU10 look identical to 50W halogen globes, seamlessly integrating throughout your household. The Boss GU10 is also a replacement globe for the Profile Plus series of bathroom heaters as well as the Linear bathroom heater range.

## **BOSS GU10 5000K**

The Boss GU10 LED globe is suitable for most general purpose lighting environments and replaces existing 50W halogen globes in down light frames. Replacing the globes is easy, as it only requires swapping out existing globes as you would with a standard halogen. The COB LED design makes the GU10 look identical to 50W halogen globes, seamlessly integrating throughout your household. The Boss GU10 is also a replacement globe for the Profile Plus series of bathroom heaters as well as the Linear bathroom heater range.