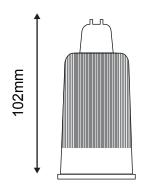

#### TECHNICAL INFORMATION

Power: 9W

CCT: 3000K (Warm White)

Lumens: 630 lm **Beam Angle:** 60° **Size (mm):** 50 x 97

**CRI**: ≥85

#### TECHNICAL INFORMATION

Power: 9W

**CCT:** 5000K (Cool White)

Lumens: 670 lm **Beam Angle:** 60° **Size (mm):** 50 x 97

**CRI**: ≥85