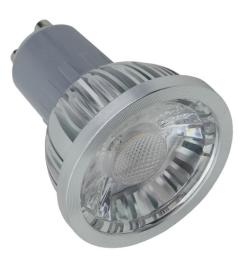

## **BOSS GU10 3000K**

The Boss GU10 LED globe is suitable for most general purpose lighting environments and replaces existing 50W halogen globes in down light frames. Replacing the globes is easy, as it only requires swapping out existing globes as you would with a standard halogen. The COB LED design makes the GU10 look identical to 50W halogen globes, seamlessly integrating throughout your household. The Boss GU10 is also a replacement globe for the Profile Plus series of bathroom heaters as well as the Linear bathroom heater range.

## **BOSS GU10 5000K**

The Boss GU10 LED globe is suitable for most general purpose lighting environments and replaces existing 50W halogen globes in down light frames. Replacing the globes is easy, as it only requires swapping out existing globes as you would with a standard halogen. The COB LED design makes the GU10 look identical to 50W halogen globes, seamlessly integrating throughout your household. The Boss GU10 is also a replacement globe for the Profile Plus series of bathroom heaters as well as the Linear bathroom heater range.