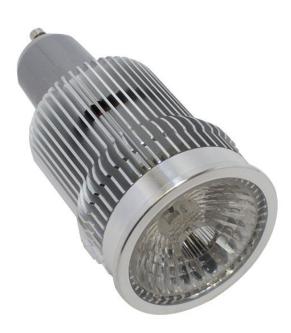

## **BOSS GU10 3000K**

The Boss GU10 LED globe is suitable for most general purpose lighting environments and replaces existing 50W halogen globes in down light frames. Replacing the globes is easy, as it only requires swapping out existing globes as you would with a standard halogen. The COB LED design makes the GU10 look identical to 50W halogen globes, seamlessly integrating throughout your household. The Boss GU10 is also a replacement globe for the Profile Plus series of bathroom heaters as well as the Linear bathroom heater range.

#### TECHNICAL INFORMATION

Power: 9W

CCT: 3000K (Warm White)

Lumens: 630 lm **Beam Angle:** 60° **Size (mm):** 50 x 97

**CRI**: ≥85