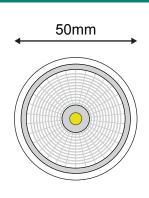

#### TECHNICAL INFORMATION

Power: 9W

CCT: 3000K (Warm White)

Lumens: 630 lm **Beam Angle:** 60° **Size (mm):** 50 x 97

**CRI**: ≥85

#### TECHNICAL INFORMATION

Power: 9W

**CCT:** 5000K (Cool White)

Lumens: 670 lm **Beam Angle:** 60° **Size (mm):** 50 x 97

**CRI**: ≥85