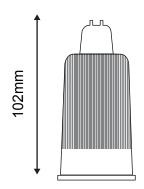

#### TECHNICAL INFORMATION

Power: 9W

CCT: 3000K (Warm White)

Lumens: 630 lm **Beam Angle:** 60° **Size (mm):** 50 x 97

**CRI**: ≥85

#### TECHNICAL INFORMATION

Power: 9W

**CCT:** 5000K (Cool White)

Lumens: 670 lm **Beam Angle:** 60° **Size (mm):** 50 x 97

**CRI**: ≥85