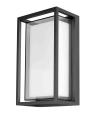

## **12W LED WALL LIGHT TRICOLOUR**

#### **Features**

- Modern decorative IP65 exterior wall light
- Ideal lighting solution for area around the house, pathways and entrance areas
- Robust die-cast aluminium frame with UV resistant polycarbonate diffuser
- Integral LED light source
- Switchable colour temperature 3000K, 4000K and 5000K
- Supplied with terminal block and mounting plate for easy installation