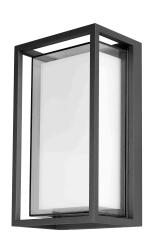

## **AVAILABLE COLOURS**

|       | IVIALL | віаск |  |  |
|-------|--------|-------|--|--|
| Model |        |       |  |  |

| Model      | Colour     | Barcode         |
|------------|------------|-----------------|
| MLXC34512M | Matt Black | 9 312375 906711 |