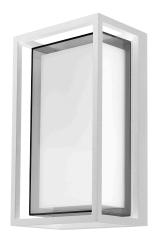

## **12W LED WALL LIGHT TRICOLOUR**

### **Model Numbers**

MLXC34512W - White MLXC34512M - Matt Black

#### **Features**

- Modern decorative IP65 exterior wall light
- Ideal lighting solution for area around the house, pathways and entrance areas
- Robust die-cast aluminium frame with UV resistant polycarbonate diffuser
- Integral LED light source
- Switchable colour temperature 3000K, 4000K and 5000K
- Supplied with terminal block and mounting plate for easy installation