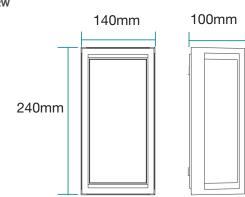

## **12W LED WALL LIGHT TRICOLOUR**





### **Model Numbers**

MLXC34512W - White MLXC34512M - Matt Black

#### **Features**

- Modern decorative IP65 exterior wall light
- Ideal lighting solution for area around the house, pathways and entrance areas
- Robust die-cast aluminium frame with UV resistant polycarbonate diffuser
- Integral LED light source
- Switchable colour temperature 3000K, 4000K and 5000K
- Supplied with terminal block and mounting plate for easy installation













### **DIMENSIONS**















# **12W LED WALL LIGHT TRICOLOUR**

### SHIPPING

| Model<br>Numbers | Carton Size  H W L Carton (mm) (mm) Quantity |     |     | Carton<br>Gross<br>Weight<br>(Kg) |   |
|------------------|----------------------------------------------|-----|-----|-----------------------------------|---|
| MLXC34512W       | 360                                          | 320 | 320 | 4                                 | 7 |
| MLXC34512M       | 360                                          | 320 | 320 | 4                                 | 7 |

### **INSTALLATION**

| Installation | By licensed electrician only |
|--------------|------------------------------|
| Warranty     | 2 year replacement warranty  |

<sup>\*</sup>For further information regarding warranty terms and conditions, please refer