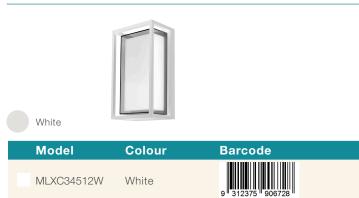

### **Model Numbers**

MLXC34512W - White MLXC34512M - Matt Black

## **AVAILABLE COLOURS**

|       | IVIALL | віаск |  |  |
|-------|--------|-------|--|--|
| Model |        |       |  |  |

| Model      | Colour     | Barcode         |
|------------|------------|-----------------|
| MLXC34512M | Matt Black | 9 312375 906711 |