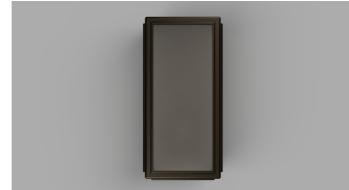

# **DESCRIPTION**

The Lille Wall Light is a modern interpretation of a classic wall light. Its archetypal design leans towards a contemporary motif as seen by the Industrial style brass finish.

# PRODUCT DETAILS

Application Indoor and Outdoor Wall Light

Dimensions

**Small**: H35 x W13 x L13cm Medium: H35 x W17 x L13cm

Materials

Shade: Tempered Glass Fixture: Brass

Finishes

Shade: Clear or Frosted Fixture: Old Bronze

**Light Source** E27 Max 9W LED

IP Rating IP44