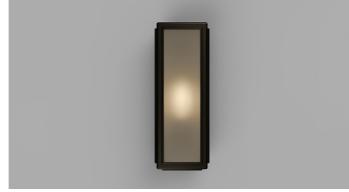

# **DESCRIPTION**

The Lille Wall Light is a modern interpretation of a classic wall light. Its archetypal design leans towards a contemporary motif as seen by the Industrial style brass finish.

# PRODUCT DETAILS

Application Indoor and Outdoor Wall Light

Dimensions

**Small**: H35 x W13 x L13cm Medium: H35 x W17 x L13cm

Materials

Shade: Tempered Glass Fixture: Brass

Finishes

Shade: Clear or Frosted Fixture: Old Bronze

**Light Source** E27 Max 9W LED

IP Rating IP44