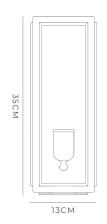

# PRODUCT DETAILS

Application Indoor and Outdoor Wall Light

Dimensions

**Small**: H35 x W13 x L13cm Medium: H35 x W17 x L13cm

Materials

Shade: Tempered Glass Fixture: Brass

Finishes

Shade: Clear or Frosted Fixture: Old Bronze