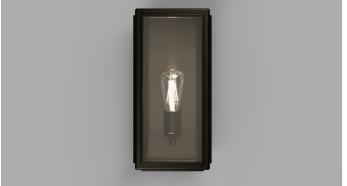

# **DESCRIPTION**

The Lille Wall Light is a modern interpretation of a classic wall light. Its archetypal design leans towards a contemporary motif as seen by the Industrial style brass finish.

# PRODUCT DETAILS

Application Indoor and Outdoor Wall Light

Dimensions

**Small**: H35 x W13 x L13cm Medium: H35 x W17 x L13cm

Materials

Shade: Tempered Glass Fixture: Brass

Finishes

Shade: Clear or Frosted Fixture: Old Bronze

**Light Source** E27 Max 9W LED

IP Rating IP44