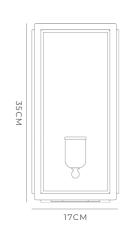

# PRODUCT DETAILS

Application Indoor and Outdoor Wall Light

Dimensions

**Small**: H35 x W13 x L13cm Medium: H35 x W17 x L13cm

Materials

Shade: Tempered Glass Fixture: Brass

Finishes

Shade: Clear or Frosted Fixture: Old Bronze