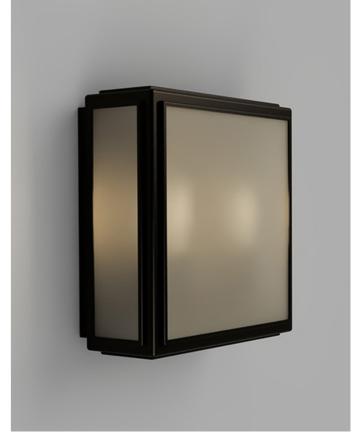

# 30CM

The Lille 2Lt Wall/Ceiling Light is a modern interpretation of a classic box light. Its archetypal design leans towards a contemporary motif as seen by the Industrial style brass finish.

# PRODUCT DETAILS

Application Indoor Wall or Ceiling Light

Dimensions H30 x W30 x L13cm

Materials Shade: Tempered Glass Fixture: Brass

Finishes Shade: Clear or Frosted

Fixture: Old Bronze **Light Source** 2 x E27 Max 9W LED

# NOTES

Lamp holders can be easily relocated to be side by side for wall light applications