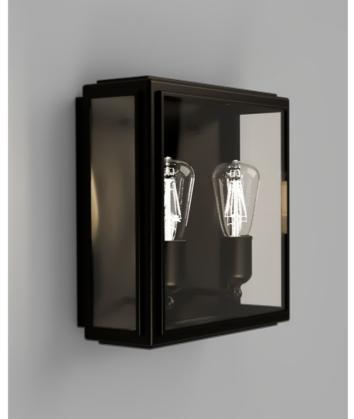

# 30CM

The Lille 2Lt Wall/Ceiling Light is a modern interpretation of a classic box light. Its archetypal design leans towards a contemporary motif as seen by the Industrial style brass finish.

# PRODUCT DETAILS

Application Indoor Wall or Ceiling Light

Dimensions H30 x W30 x L13cm

Materials Shade: Tempered Glass Fixture: Brass

Finishes Shade: Clear or Frosted

Fixture: Old Bronze **Light Source** 2 x E27 Max 9W LED

# NOTES

Lamp holders can be easily relocated to be side by side for wall light applications