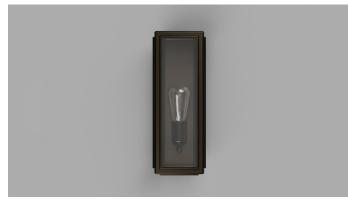

# **DESCRIPTION**

The Lille Wall Light is a modern interpretation of a classic wall light. Its archetypal design leans towards a contemporary motif as seen by the Industrial style brass finish.

# PRODUCT DETAILS

Application Indoor and Outdoor Wall Light

Dimensions

**Small**: H35 x W13 x L13cm Medium: H35 x W17 x L13cm

Materials

Shade: Tempered Glass Fixture: Brass

Finishes

Shade: Clear or Frosted Fixture: Old Bronze

**Light Source** E27 Max 9W LED

IP Rating IP44