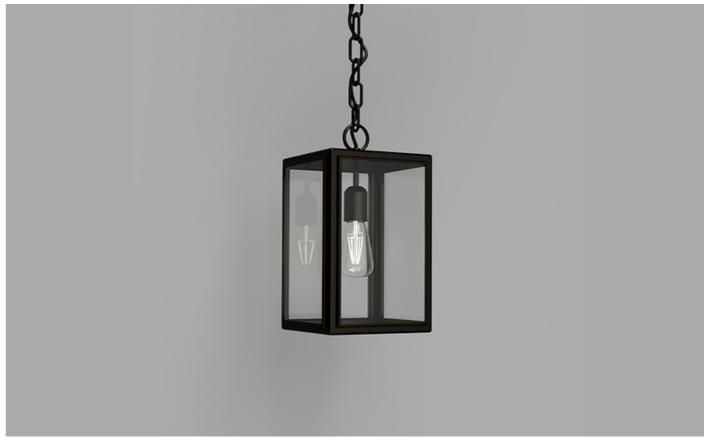

#### **DESCRIPTION**

The Lille Pendant light is a beautifully proportioned box lantern fitting with classic detailing. Truly a transitional piece that can adapt to any environment.

### NOTES

Strong and sturdy in its construction yet refined and versatile for a variety of installations.

The Lille Collection was inspired by traditional wall and pendant lights but puts a modern spin on this recognisable design. A contemporary interpretation of boxed lighting, the Lille collection is bold yet ambrosial with an Industrial allure.

The archetypal design of this collection leans towards a contemporary motif as seen by the Industrial-style brass finish. The bold lines seen in this design have been counteracted by soft curves. Strong and sturdy in its construction yet refined and versatile for a variety of spaces.