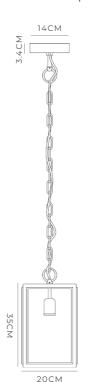

#### Dimensions H35 x W20 x L20cm

Materials Shade: Tempered Glass Fixture: Brass

### Chain Max 200cm