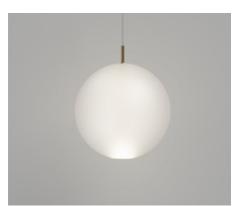

#### **DESCRIPTION**

Orb Air Pendant Light showcases a whisper-thin glass sphere, meticulously crafted to evoke a sophisticated weightlessnes. A refined brass rod intersects the sphere, housing a radiant LED light source.

Orb Air's familiar yet captivating form emanates a celestial ambience, providing the perfect fusion of contemporary aesthetics and timeless elegance.