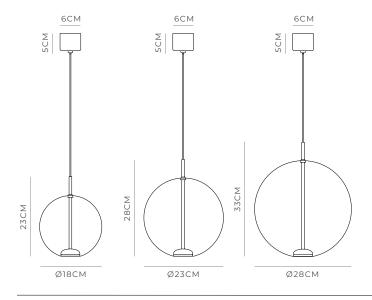

## **NOTES**

Clear / Small LR.i02.56.180.CL.OB

Clear / Medium LR.i02.56.230.CL.OB

Clear / Large LR.i02.56.280.CL.OB

Frosted / Small LR.i02.56.180.FR.OB

Frosted / Medium LR.i02.56.230.FR.OB

Frosted / Large LR.i02.56.280.FR.OB

#### PRODUCT DETAILS

**Application**Indoor Pendant Light

Dimensions Small: Ø18cm Medium: Ø23cm Large:Ø28cm

Materials
Shade: Glass
Fixture: Aluminium

Shade: Clear or Frosted Fixture: Old Brass

**Light Source** LED 4W 2700K

#### NOTES

The three sizes and two different finishes offer a variety of arrangements — as individual suspensions, or in airy combinations of clusters.