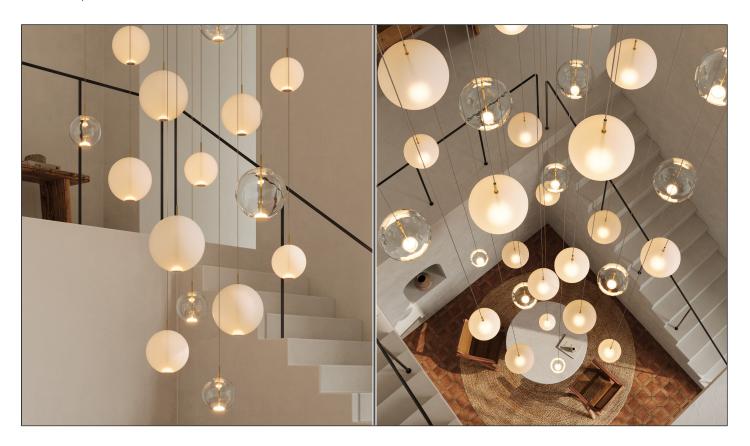

#### **DESCRIPTION**

Orb Air Pendant Light showcases a whisper-thin glass sphere, meticulously crafted to evoke a sophisticated weightlessnes. A refined brass rod intersects the sphere, housing a radiant LED light source.

Orb Air's familiar yet captivating form emanates a celestial ambience, providing the perfect fusion of contemporary aesthetics and timeless elegance.

#### NOTES

The three sizes and two different finishes offer a variety of arrangements — as individual suspensions, or in airy combinations of clusters.