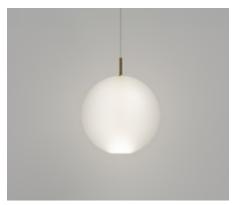

#### **DESCRIPTION**

Orb Air Pendant Light showcases a whisper-thin glass sphere, meticulously crafted to evoke a sophisticated weightlessnes. A refined brass rod intersects the sphere, housing a radiant LED light source.

Orb Air's familiar yet captivating form emanates a celestial ambience, providing the perfect fusion of contemporary aesthetics and timeless elegance.