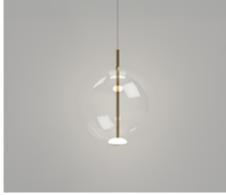

#### **DESCRIPTION**

Orb Air Pendant Light showcases a whisper-thin glass sphere, meticulously crafted to evoke a sophisticated weightlessnes. A refined brass rod intersects the sphere, housing a radiant LED light source.

#### PRODUCT DETAILS

**Application**Indoor Pendant Light

Dimensions Small: Ø18cm Medium: Ø23cm Large:Ø28cm

Materials
Shade: Glass
Fixture: Aluminium

Shade: Clear or Frosted Fixture: Old Brass

**Light Source** LED 4W 2700K