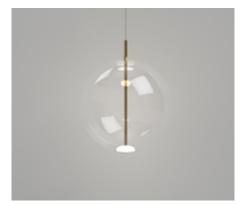

#### **DESCRIPTION**

Orb Air Pendant Light showcases a whisper-thin glass sphere, meticulously crafted to evoke a sophisticated weightlessnes. A refined brass rod intersects the sphere, housing a radiant LED light source.

#### PRODUCT DETAILS

**Application**Indoor Pendant Light

Dimensions Small: Ø18cm Medium: Ø23cm Large:Ø28cm

Materials
Shade: Glass
Fixture: Aluminium

Shade: Clear or Frosted Fixture: Old Brass

**Light Source** LED 4W 2700K