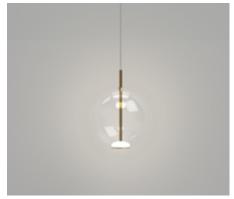

#### **DESCRIPTION**

Orb Air Pendant Light showcases a whisper-thin glass sphere, meticulously crafted to evoke a sophisticated weightlessnes. A refined brass rod intersects the sphere, housing a radiant LED light source.

#### PRODUCT DETAILS

**Application**Indoor Pendant Light

Dimensions Small: Ø18cm Medium: Ø23cm Large:Ø28cm

Materials
Shade: Glass
Fixture: Aluminium

Shade: Clear or Frosted Fixture: Old Brass

**Light Source** LED 4W 2700K