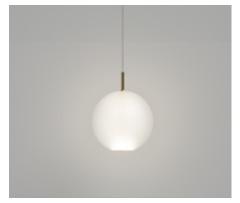

#### **DESCRIPTION**

Orb Air Pendant Light showcases a whisper-thin glass sphere, meticulously crafted to evoke a sophisticated weightlessnes. A refined brass rod intersects the sphere, housing a radiant LED light source.

Orb Air's familiar yet captivating form emanates a celestial ambience, providing the perfect fusion of contemporary aesthetics and timeless elegance.