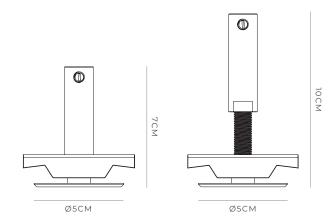

### PRODUCT DETAILS

Application Indoor Pendant Light

**Dimensions** Ø5CM

**Materials** Aluminium, Metal

**Finish** White

**Maximum Load** 8kg

Cut out size 3.5CM - 4.4CM

**Ceiling Thickness** 1CM - 2CM