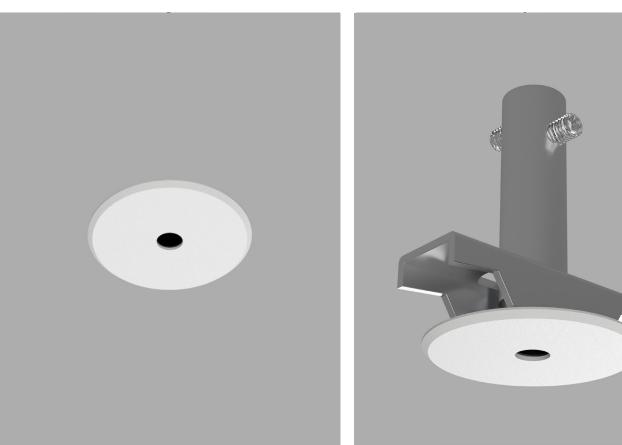

## DESCRIPTION

Nestled discreetly within your ceiling, the Recessed Canopy offers a streamlined look that not only enhances the visual appeal of your lighting but also simplifies your space. Its unobtrusive presence allows your chosen pendant to shine as the focal point, creating an ambiance that is stylish and sophisticated.

### PRODUCT DETAILS

Application Indoor Pendant Light

**Dimensions** Ø5CM

**Materials** Aluminium, Metal

**Finish** White

**Maximum Load** 8kg

Cut out size 3.5CM - 4.4CM

**Ceiling Thickness** 1CM - 2CM