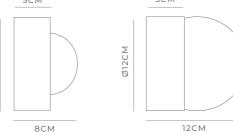

## PRODUCT DETAILS

Application Indoor Wall Light

Dimensions Shade: Ø8cm

Fixture: Ø8cm x L3cm

Materials Shade: Glass

Fixture: Aluminium (White) Brass (Old Brass & Iron)

White, Old Brass or Iron

**Light Source** G9 Max 25W

#### PRODUCT DETAILS

Application Indoor Wall Light

Dimensions

Shade: Ø8cm (Small) or Ø12cm (Medium) Fixture: Ø12cm x L5cm

Materials

Shade: Glass Fixture: Aluminium (White) Brass (Old Brass & Iron)

Finishes

White, Old Brass or Iron