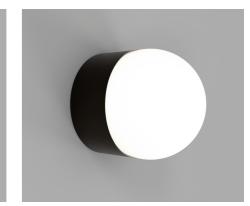

White SKU.LR.i01.54e.S.WH + LR.i01.54M.WH + LR.A03.S.WH

**DESCRIPTION** 

Old Brass SKU.LR.i01.54e.S.OB + LR.i01.54M.WH + LR.A03.S.WH

PRODUCT SPECIFICATIONS

SKU.LR.i01.54e.S.IRN + LR.i01.54M.WH + LR.A03.S.WH

### **DESCRIPTION**

Orb Sur Wall Light takes the classic glass sphere of the Orb collection and incorporates a sleek frame, adding an extra element of depth to this most versatile wall light. The perfect sphere of opal glass emits a soft and diffused light and will sit comfortably in any interior setting.