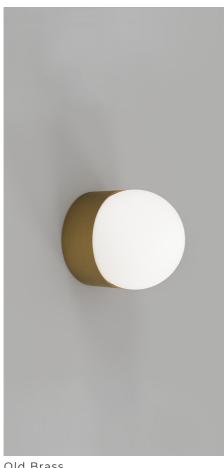

White SKU.LR.i01.54e.S.WH + LR.i01.54M.WH + LR.A03.S.WH

**DESCRIPTION** 

Old Brass SKU.LR.i01.54e.S.OB + LR.i01.54M.WH + LR.A03.S.WH

PRODUCT SPECIFICATIONS

SKU.LR.i01.54e.S.IRN + LR.i01.54M.WH + LR.A03.S.WH

Small / Old Brass SKU.LR.i01.54e.M.OB + LR.i01.54M.WH + LR.A03.S.WH

Small / Iron SKU.LR.i01.54e.M.IRN + LR.i01.54M.DB + LR.A03.S.WH

Medium / White LR.i01.54e.M.WH LR.i01.54M.WH + LR.A03.M.WH

Medium / Old Brass SKU.LR.i01.54e.M.OB + LR.i01.54M.WH + LR.A03.M.WH