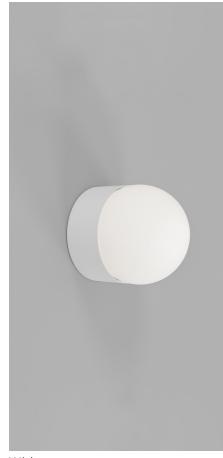

White SKU.LR.i01.54e.S.WH + LR.i01.54M.WH + LR.A03.S.WH

**DESCRIPTION** 

Old Brass SKU.LR.i01.54e.S.OB + LR.i01.54M.WH + LR.A03.S.WH

PRODUCT SPECIFICATIONS

SKU.LR.i01.54e.S.IRN + LR.i01.54M.WH + LR.A03.S.WH

## PRODUCT DETAILS

Application Indoor Wall Light

Dimensions Shade: Ø8cm

Fixture: Ø8cm x L3cm

Materials Shade: Glass

Fixture: Aluminium (White) Brass (Old Brass & Iron)

White, Old Brass or Iron

**Light Source** G9 Max 25W