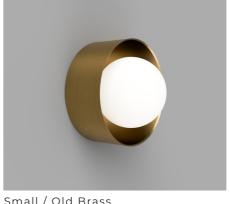

White SKU.LR.i01.54e.S.WH + LR.i01.54M.WH + LR.A03.S.WH

**DESCRIPTION** 

Old Brass SKU.LR.i01.54e.S.OB + LR.i01.54M.WH + LR.A03.S.WH

PRODUCT SPECIFICATIONS

SKU.LR.i01.54e.S.IRN + LR.i01.54M.WH + LR.A03.S.WH

Small / Old Brass SKU.LR.i01.54e.M.OB + LR.i01.54M.WH + LR.A03.S.WH

Small / Iron SKU.LR.i01.54e.M.IRN + LR.i01.54M.DB + LR.A03.S.WH

Medium / White LR.i01.54e.M.WH LR.i01.54M.WH + LR.A03.M.WH

Medium / Old Brass SKU.LR.i01.54e.M.OB + LR.i01.54M.WH + LR.A03.M.WH