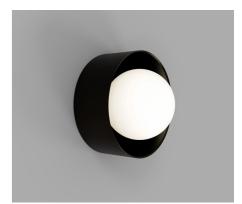

White SKU.LR.i01.54e.S.WH + LR.i01.54M.WH + LR.A03.S.WH

**DESCRIPTION** 

Old Brass SKU.LR.i01.54e.S.OB + LR.i01.54M.WH + LR.A03.S.WH

PRODUCT SPECIFICATIONS

SKU.LR.i01.54e.S.IRN + LR.i01.54M.WH + LR.A03.S.WH

## PRODUCT DETAILS

Application Indoor Wall Light

Dimensions Shade: Ø8cm

Fixture: Ø8cm x L3cm

Materials Shade: Glass

Fixture: Aluminium (White) Brass (Old Brass & Iron)

White, Old Brass or Iron

**Light Source** G9 Max 25W