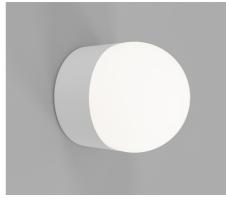

White SKU.LR.i01.54e.S.WH + LR.i01.54M.WH + LR.A03.S.WH

**DESCRIPTION** 

Old Brass SKU.LR.i01.54e.S.OB + LR.i01.54M.WH + LR.A03.S.WH

PRODUCT SPECIFICATIONS

SKU.LR.i01.54e.S.IRN + LR.i01.54M.WH + LR.A03.S.WH

### **DESCRIPTION**

Orb Sur Wall Light takes the classic glass sphere of the Orb collection and incorporates a sleek frame, adding an extra element of depth to this most versatile wall light. The perfect sphere of opal glass emits a soft and diffused light and will sit comfortably in any interior setting.