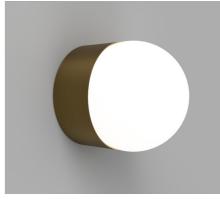

White SKU.LR.i01.54e.S.WH + LR.i01.54M.WH + LR.A03.S.WH

**DESCRIPTION** 

Old Brass SKU.LR.i01.54e.S.OB + LR.i01.54M.WH + LR.A03.S.WH

PRODUCT SPECIFICATIONS

SKU.LR.i01.54e.S.IRN + LR.i01.54M.WH + LR.A03.S.WH

### **DESCRIPTION**

Orb Sur Wall Light takes the classic glass sphere of the Orb collection and incorporates a sleek frame, adding an extra element of depth to this most versatile wall light. The perfect sphere of opal glass emits a soft and diffused light and will sit comfortably in any interior setting.