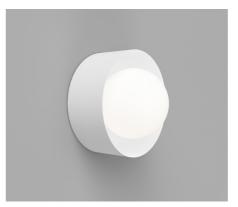

White SKU.LR.i01.54e.S.WH + LR.i01.54M.WH + LR.A03.S.WH

**DESCRIPTION** 

Old Brass SKU.LR.i01.54e.S.OB + LR.i01.54M.WH + LR.A03.S.WH

PRODUCT SPECIFICATIONS

SKU.LR.i01.54e.S.IRN + LR.i01.54M.WH + LR.A03.S.WH

## PRODUCT DETAILS

Application Indoor Wall Light

Dimensions Shade: Ø8cm

Fixture: Ø8cm x L3cm

Materials Shade: Glass

Fixture: Aluminium (White) Brass (Old Brass & Iron)

White, Old Brass or Iron

**Light Source** G9 Max 25W