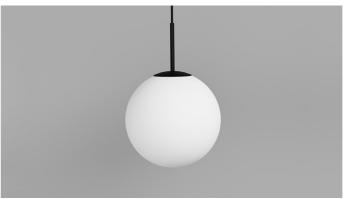

## ORB MAX

Large / Textured Black LR.i02.55.L.BL

Extra Large / Textured Black LR.i02.55.XL.BL

PRODUCT SPECIFICATIONS

Large / Textured White LR.i02.55.L.WH

Extra Large / Textured White LR.i02.55.XL.WH

#### DESCRIPTION

With an emphasis on the curvature and smoothness of a simple sphere, the Orb Max Pendant Light is the perfect addition to any residential or commercial space.

### PRODUCT DETAILS

**Application**Indoor Pendant Light

**Dimensions Large**: Ø30cm Extra Large: Ø40cm

Materials
Shade: Mouth-Blown Glass

Finishes Shade: White

Fixture: Aluminium

Fixture: Textured Black or Textured White