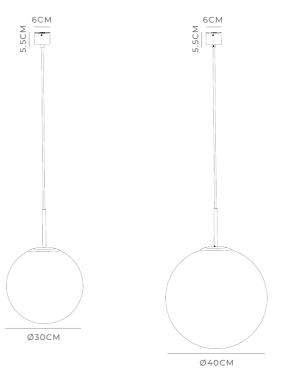

### PRODUCT DETAILS

**Application**Indoor Pendant Light

**Dimensions Large**: Ø30cm Extra Large: Ø40cm

Materials
Shade: Mouth-Blown Glass

Finishes Shade: White

Fixture: Aluminium

Fixture: Textured Black or Textured White