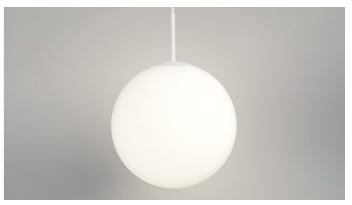

## ORB MAX

Large / Textured Black LR.i02.55.L.BL

Extra Large / Textured Black LR.i02.55.XL.BL

PRODUCT SPECIFICATIONS

Large / Textured White LR.i02.55.L.WH

Extra Large / Textured White LR.i02.55.XL.WH

#### DESCRIPTION

With an emphasis on the curvature and smoothness of a simple sphere, the Orb Max Pendant Light is the perfect addition to any residential or commercial space.

### PRODUCT DETAILS

**Application**Indoor Pendant Light

**Dimensions Large**: Ø30cm Extra Large: Ø40cm

Materials
Shade: Mouth-Blown Glass

Finishes Shade: White

Fixture: Aluminium

Fixture: Textured Black or Textured White