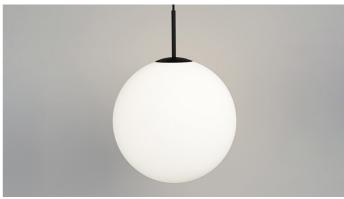

## ORB MAX

Large / Textured Black LR.i02.55.L.BL

Extra Large / Textured Black LR.i02.55.XL.BL

PRODUCT SPECIFICATIONS

Large / Textured White LR.i02.55.L.WH

Extra Large / Textured White LR.i02.55.XL.WH

#### DESCRIPTION

With an emphasis on the curvature and smoothness of a simple sphere, the Orb Max Pendant Light is the perfect addition to any residential or commercial space.

### PRODUCT DETAILS

**Application**Indoor Pendant Light

**Dimensions Large**: Ø30cm Extra Large: Ø40cm

Materials
Shade: Mouth-Blown Glass

Finishes Shade: White

Fixture: Aluminium

Fixture: Textured Black or Textured White