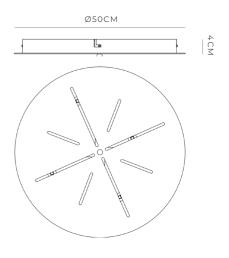

## PRODUCT DETAILS

The plate can accommodate up to 8 pendant lights and the maximum fixture weight should not exceed 25kg. Ensure sufficient support is provided in the ceiling for the plate and pendants.

| Application           | Materials   |
|-----------------------|-------------|
| Indoor Ceiling Canopy | Steel       |
|                       |             |
| Dimensions            | Finishes    |
| Ø50CM                 | Satin White |