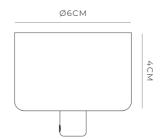

## PRODUCT DETAILS

Ø6CM

Suitable to be used with most pendants that the maximum weight does not exceed 2.5kg.

| Application           | Materials |
|-----------------------|-----------|
| Indoor Ceiling Canopy | Aluminium |
| Dimensions            | Finishes  |