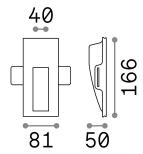

**Power output** 220-240 V AC 50/60 Hz **Power supply** Separate, included

Replaceable (by qualified operators only),

electronic

0.001152 m<sup>3</sup>

**Recessed specifications**  $83 \times 168 - h. \ge 100$ , 9-15