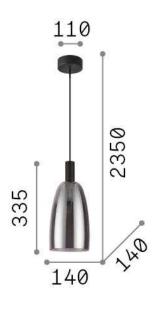

#### **Indoor - Suspensions**

| Ean          | 8021696275567 |
|--------------|---------------|
| Item         | COCO-3 SP     |
| Installation | Suspensions   |
| Guarantee    | 5 years       |
| Gross weight | 1.47 kg       |
| Volume       | 0.0128 m³     |

## **Technical info**

| Net weight            | 1.2 kg                                                |
|-----------------------|-------------------------------------------------------|
| Insulation class      | Ш                                                     |
| Protection index      | IP20                                                  |
| Compliance            | CE                                                    |
| Operating temperature | 0° ~ +40 °C                                           |
| Dimmer                | NO, On-Off                                            |
| Power output          | 220-240 V AC 50/60 Hz                                 |
| Power supply          | In-built, included                                    |
|                       | Replaceable (by qualified operators only), electronic |