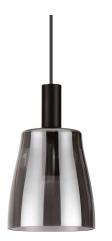

#### **Indoor - Suspensions**

| Ean          | 8021696275567 |
|--------------|---------------|
| Item         | COCO-3 SP     |
| Installation | Suspensions   |
| Guarantee    | 5 years       |
| Gross weight | 1.47 kg       |
| Volume       | 0.0128 m³     |