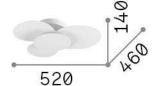

## Cloud

Ean 8021696263519 Item CLOUD PL D52 Installation Ceiling lamps Guarantee 5 years **Gross weight** 4.36 kg Volume 0.06466 m<sup>3</sup>