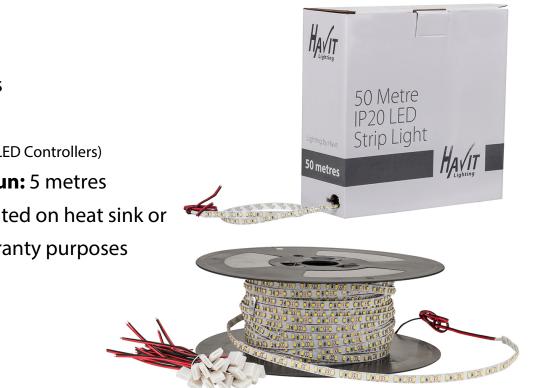

## LED Strip - 50M Roll

## **Box Contains**

- 50m of LED strip
- 25x Ezi-tail connectors

12v DC models must be used with suitable 12v DC LED Driver

\* Lumen output measured at source

\*\* See Warranty Terms and Conditions for more information