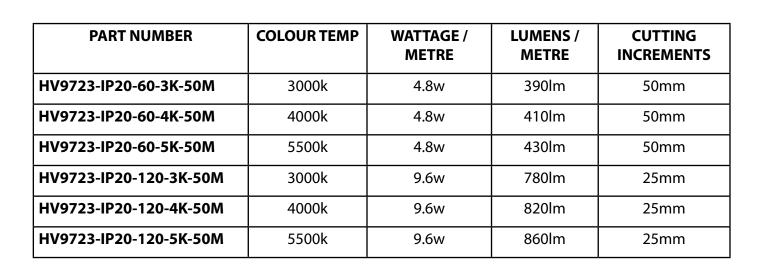

## **PRODUCT SPECIFICATIONS:**

CRI: >80 Input Voltage: 12v DC Beam Angle: 120 Degrees IP Rating (IP): IP20 Dimmable: Yes (using Havit LED Controllers) Maximum Continuous Run: 5 metres Mounting: Must be mounted on heat sink or Aluminium Profile for warranty purposes

## **Box Contains**

- 50m of LED strip
- 25x Ezi-tail connectors

12v DC models must be used with suitable 12v DC LED Driver

\* Lumen output measured at source

\*\* See Warranty Terms and Conditions for more information