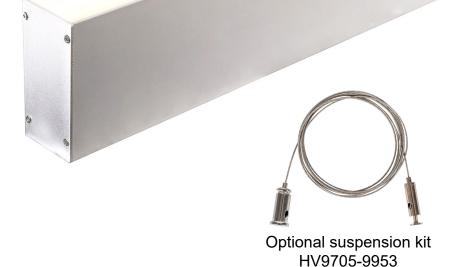

## **PRODUCT SPECIFICATIONS:**

Installation: Surface Mounted or suspended

Material: Aluminium

Colour: Silver

Diffuser: Standard PC

IP Rating: IP20

Length: 3000mm continuous run

Warranty: 2 years replacement\*\*