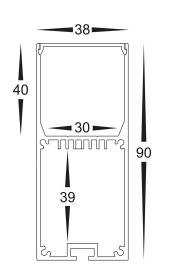

## Deep Square Aluminium Profile

## **PRODUCT SPECIFICATIONS:**

Installation: Surface Mounted or suspended

Material: Aluminium

Colour: Silver

Diffuser: Standard PC

IP Rating: IP20

Length: 3000mm continuous run

Warranty: 2 years replacement\*\*