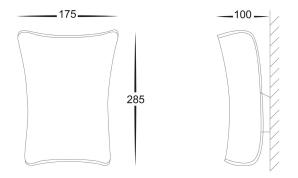

## **PRODUCT SPECIFICATIONS**

Name: Aurora

Material: Plaster

**Colour:** White (can be painted) IP Rating: IP20 (indoor use only)

Lamp Base: E14

**CRI**: ≥80

Dimmable: No

Warranty: 2 years replacement\*\*