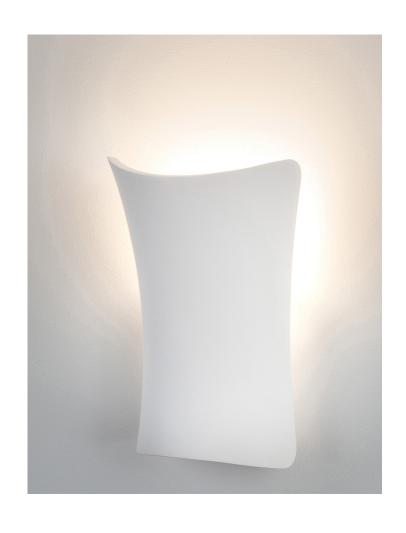

## Aurora Plaster Wall Light

## **PRODUCT SPECIFICATIONS**

Name: Aurora

Material: Plaster

**Colour:** White (can be painted) IP Rating: IP20 (indoor use only)

Lamp Base: E14

**CRI**: ≥80

Dimmable: No

Warranty: 2 years replacement\*\*