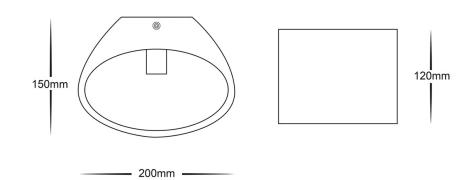

## **PRODUCT SPECIFICATIONS**

Name: Arc Material: Plaster Colour: White (can be painted) IP Rating: IP20 (indoor use only) Lamp Base: E14 CRI: ≥80 Dimmable: No Warranty: 2 years replacement\*\*

| PART NUMBER | COLOUR<br>TEMP | LUMENS* | INPUT<br>VOLTAGE | BEAM<br>ANGLE | INCLUDED GLOBES |
|-------------|----------------|---------|------------------|---------------|-----------------|
| HV8026C     | 5500k          | 240lm   | 240V AC          | 120°          | 3w E14 LED      |
| HV8026W     | 3000k          | 220lm   | 240V AC          | 120°          | 3w E14 LED      |