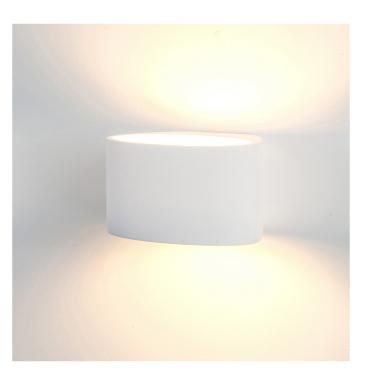

## Arc Large Plaster Wall Light

## **PRODUCT SPECIFICATIONS**

Name: Arc Material: Plaster Colour: White (can be painted) IP Rating: IP20 (indoor use only) Lamp Base: E14 CRI: ≥80 Dimmable: No Warranty: 2 years replacement\*\*

| PART NUMBER | COLOUR<br>TEMP | LUMENS* | INPUT<br>VOLTAGE | BEAM<br>ANGLE | INCLUDED GLOBES |
|-------------|----------------|---------|------------------|---------------|-----------------|
| HV8026C     | 5500k          | 240lm   | 240V AC          | 120°          | 3w E14 LED      |
| HV8026W     | 3000k          | 220lm   | 240V AC          | 120°          | 3w E14 LED      |