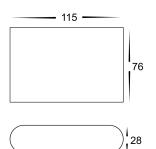

## **PRODUCT SPECIFICATIONS**

Name: Lisse Material: Aluminium Colour: Black or White IP Rating: IP54 Lamp Base: Built in LED CRI: ≥80 Wiring: Parallel Dimmable: No Warranty: 5 years replacement\*\*

HV3641-BLK

HV3641-WHT

| PART NUMBER     | COLOUR<br>TEMP              | LUMENS*        | INPUT<br>VOLTAGE | BEAM<br>ANGLE | INCLUDED GLOBES |
|-----------------|-----------------------------|----------------|------------------|---------------|-----------------|
| HV3641C-BLK     | 5500k                       | 260lm          |                  | 120°          | 4w Built in LED |
| HV3641W-BLK     | 3000k                       | 240lm          | 240v AC          | 120           |                 |
| HV3641C-WHT     | 5500k                       | 260lm          | 240v AC          | 120°          | 4w Built in LED |
| HV3641W-WHT     | 3000k                       | 240lm          |                  |               |                 |
| HV3641T-WHT-12V | <mark>3000К</mark><br>4000К | 240lm          |                  |               |                 |
| HV3641T-BLK-12V | 5500K                       | 250lm<br>260lm | 12v DC           | 120°          | 4w Built in LED |