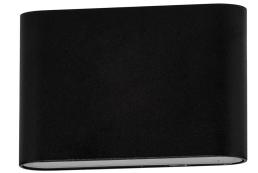

## **PRODUCT SPECIFICATIONS**

Name: Lisse Material: Aluminium Colour: Black or White IP Rating: IP54 Lamp Base: Built in LED CRI: ≥80 Wiring: Parallel Dimmable: No Warranty: 5 years replacement\*\*

HV3641-BLK

HV3641-WHT

| PART NUMBER     | COLOUR<br>TEMP              | LUMENS*        | INPUT<br>VOLTAGE | BEAM<br>ANGLE | INCLUDED GLOBES |
|-----------------|-----------------------------|----------------|------------------|---------------|-----------------|
| HV3641C-BLK     | 5500k                       | 260lm          |                  | 120°          | 4w Built in LED |
| HV3641W-BLK     | 3000k                       | 240lm          | 240v AC          | 120           |                 |
| HV3641C-WHT     | 5500k                       | 260lm          | 240v AC          | 120°          | 4w Built in LED |
| HV3641W-WHT     | 3000k                       | 240lm          |                  |               |                 |
| HV3641T-WHT-12V | <mark>3000К</mark><br>4000К | 240lm          |                  |               |                 |
| HV3641T-BLK-12V | 5500K                       | 250lm<br>260lm | 12v DC           | 120°          | 4w Built in LED |