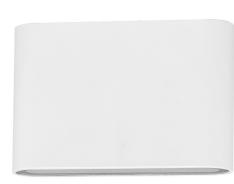

## **PRODUCT SPECIFICATIONS**

Name: Lisse Material: Aluminium Colour: Black or White IP Rating: IP54 Lamp Base: Built in LED CRI: ≥80 Wiring: Parallel Dimmable: No Warranty: 5 years replacement\*\*

HV3641-BLK

HV3641-WHT

| PART NUMBER     | COLOUR<br>TEMP              | LUMENS*        | INPUT<br>VOLTAGE | BEAM<br>ANGLE | INCLUDED GLOBES |
|-----------------|-----------------------------|----------------|------------------|---------------|-----------------|
| HV3641C-BLK     | 5500k                       | 260lm          |                  | 120°          | 4w Built in LED |
| HV3641W-BLK     | 3000k                       | 240lm          | 240v AC          | 120           |                 |
| HV3641C-WHT     | 5500k                       | 260lm          | 240v AC          | 120°          | 4w Built in LED |
| HV3641W-WHT     | 3000k                       | 240lm          |                  |               |                 |
| HV3641T-WHT-12V | <mark>3000К</mark><br>4000К | 240lm          |                  |               |                 |
| HV3641T-BLK-12V | 5500K                       | 250lm<br>260lm | 12v DC           | 120°          | 4w Built in LED |