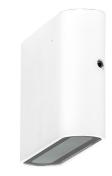

## **PRODUCT SPECIFICATIONS**

Name: Lisse Material: Aluminium Colour: Black or White IP Rating: IP54 Lamp Base: Built in LED CRI: ≥80 Wiring: Parallel Dimmable: No Warranty: 5 years replacement\*\*

HV3641-BLK

HV3641-WHT

| PART NUMBER     | COLOUR<br>TEMP              | LUMENS*        | INPUT<br>VOLTAGE | BEAM<br>ANGLE | INCLUDED GLOBES |
|-----------------|-----------------------------|----------------|------------------|---------------|-----------------|
| HV3641C-BLK     | 5500k                       | 260lm          |                  | 120°          | 4w Built in LED |
| HV3641W-BLK     | 3000k                       | 240lm          | 240v AC          | 120           |                 |
| HV3641C-WHT     | 5500k                       | 260lm          | 240v AC          | 120°          | 4w Built in LED |
| HV3641W-WHT     | 3000k                       | 240lm          |                  |               |                 |
| HV3641T-WHT-12V | <mark>3000К</mark><br>4000К | 240lm          |                  |               |                 |
| HV3641T-BLK-12V | 5500K                       | 250lm<br>260lm | 12v DC           | 120°          | 4w Built in LED |