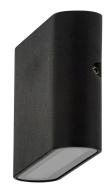

## **PRODUCT SPECIFICATIONS**

Name: Lisse Material: Aluminium Colour: Black or White IP Rating: IP54 Lamp Base: Built in LED CRI: ≥80 Wiring: Parallel Dimmable: No Warranty: 5 years replacement\*\*

HV3641-BLK

HV3641-WHT

| PART NUMBER     | COLOUR<br>TEMP              | LUMENS*        | INPUT<br>VOLTAGE | BEAM<br>ANGLE | INCLUDED GLOBES |
|-----------------|-----------------------------|----------------|------------------|---------------|-----------------|
| HV3641C-BLK     | 5500k                       | 260lm          |                  | 120°          | 4w Built in LED |
| HV3641W-BLK     | 3000k                       | 240lm          | 240v AC          | 120           |                 |
| HV3641C-WHT     | 5500k                       | 260lm          | 240v AC          | 120°          | 4w Built in LED |
| HV3641W-WHT     | 3000k                       | 240lm          |                  |               |                 |
| HV3641T-WHT-12V | <mark>3000К</mark><br>4000К | 240lm          |                  |               |                 |
| HV3641T-BLK-12V | 5500K                       | 250lm<br>260lm | 12v DC           | 120°          | 4w Built in LED |