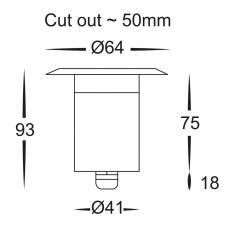

## **PRODUCT SPECIFICATIONS**

Name: Tekk

Material: 316 Stainless Steel face

with aluminium body

Colour: Stainless Steel

IP Rating: IP67

Lamp Base: Built in LED

**CRI**: ≥80

Wiring: Parallel

Dimmable: No

Warranty: 2 years replacement\*\*

NOTE: not suitable for inground installation

| PART NUMBER | COLOUR<br>TEMP | LUMENS | INPUT<br>VOLTAGE | BEAM<br>ANGLE | INCLUDED GLOBES |
|-------------|----------------|--------|------------------|---------------|-----------------|
| HV2860C     | 5500K          | 180lm  | 12v DC           | 30°           | 3w Built in LED |
| HV2860W     | 3000K          | 160lm  | 12v DC           | 30°           | 3w Built inLED  |