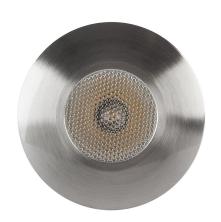

## **PRODUCT SPECIFICATIONS**

Name: Tekk

Material: 316 Stainless Steel face

with aluminium body

Colour: Stainless Steel

IP Rating: IP67

Lamp Base: Built in LED

**CRI**: ≥80