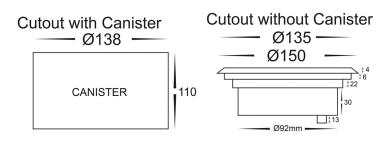

Wiring: Parallel

Dimmable: No

Warranty: 2 years replacement\*\*

NOTE: adequate drainage must be allowed when installed

| PART NUMBER | COLOUR<br>TEMP | LUMENS | INPUT<br>VOLTAGE | BEAM<br>ANGLE | INCLUDED GLOBES |
|-------------|----------------|--------|------------------|---------------|-----------------|
| HV1842C     | 5500K          | 450lm  | 12v DC           | 60°           | 5w Built in LED |
| HV1842W     | 3000K          | 400lm  | 12v DC           | 60°           | 5w Built in LED |