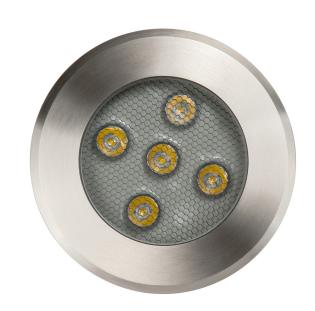

## SPLIT 316 Stainless Steel LED Inground Lights

## **PRODUCT SPECIFICATIONS**

Name: SPLIT

Material: 316 Stainless Steel

Colour: Stainless Steel

Trafficable: 1000kgs

IP Rating: IP67

Lamp Base: Built in LED

**CRI**: ≥80

Wiring: Parallel

Dimmable: No

Warranty: 2 years replacement\*\*

NOTE: adequate drainage must be allowed when installed

| PART NUMBER | COLOUR<br>TEMP | LUMENS | INPUT<br>VOLTAGE | BEAM<br>ANGLE | INCLUDED GLOBES |
|-------------|----------------|--------|------------------|---------------|-----------------|
| HV1842C     | 5500K          | 450lm  | 12v DC           | 60°           | 5w Built in LED |
| HV1842W     | 3000K          | 400lm  | 12v DC           | 60°           | 5w Built in LED |