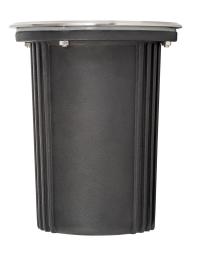

## PRODUCT SPECIFICATIONS

Name: TOLDO

Material: 316 Stainless Steel face with

**Aluminium Body** 

Colour: Stainless Steel

Trafficable: 1000kgs

Tilt: 20°

IP Rating: IP67

Lamp Base: Built in LED

**CRI**: ≥80

Wiring: Parallel Dimmable: No

Warranty: 2 years replacement\*\*

NOTE: adequate drainage must be allowed when installed

| PART NUMBER | COLOUR<br>TEMP | LUMENS | INPUT<br>VOLTAGE | BEAM<br>ANGLE | INCLUDED GLOBES |
|-------------|----------------|--------|------------------|---------------|-----------------|
| HV1828C     | 6000K          | 500lm  | 12v DC           | 30°           | Built in 5w LED |
| HV1828W     | 3000K          | 450lm  | 12v DC           | 30°           | Built in 5w LED |