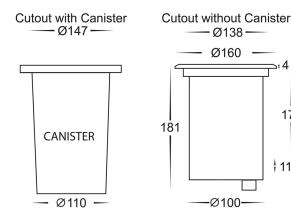

## PRODUCT SPECIFICATIONS

Name: TOLDO

Material: 316 Stainless Steel face with

**Aluminium Body** 

Colour: Stainless Steel

Trafficable: 1000kgs

Tilt: 20°

IP Rating: IP67

Lamp Base: Built in LED

**CRI**: ≥80

Wiring: Parallel Dimmable: No

Warranty: 2 years replacement\*\*

NOTE: adequate drainage must be allowed when installed

| PART NUMBER | COLOUR<br>TEMP | LUMENS | INPUT<br>VOLTAGE | BEAM<br>ANGLE | INCLUDED GLOBES |
|-------------|----------------|--------|------------------|---------------|-----------------|
| HV1828C     | 6000K          | 500lm  | 12v DC           | 30°           | Built in 5w LED |
| HV1828W     | 3000K          | 450lm  | 12v DC           | 30°           | Built in 5w LED |

170

11

Must be used with suitable 12v DC LED driver

Australia

<sup>\*</sup> Lumen output measured at source

<sup>\*\*</sup> See Warranty Terms and Conditions for more information