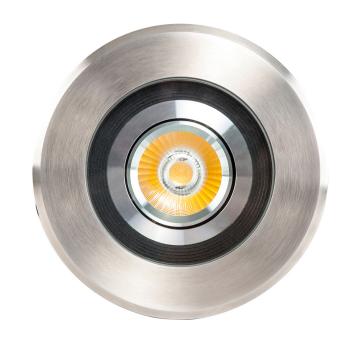

## PRODUCT SPECIFICATIONS

Name: TOLDO

Material: 316 Stainless Steel face with

**Aluminium Body** 

Colour: Stainless Steel

Trafficable: 1000kgs

Tilt: 20°

IP Rating: IP67

Lamp Base: Built in LED

**CRI**: ≥80

Wiring: Parallel Dimmable: No

Warranty: 2 years replacement\*\*

NOTE: adequate drainage must be allowed when installed

| PART NUMBER | COLOUR<br>TEMP | LUMENS | INPUT<br>VOLTAGE | BEAM<br>ANGLE | INCLUDED GLOBES |
|-------------|----------------|--------|------------------|---------------|-----------------|
| HV1828C     | 6000K          | 500lm  | 12v DC           | 30°           | Built in 5w LED |
| HV1828W     | 3000K          | 450lm  | 12v DC           | 30°           | Built in 5w LED |