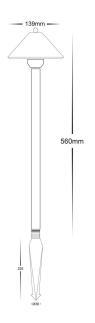

## FORN Antique Brass Garden Bollard Spike Light

## **PRODUCT SPECIFICATIONS**

Name: FORN

Material: Solid Brass

**Colour:** Antique Brass

IP Rating: IP54

Lamp Base: G4

**CRI**: ≥80

Wiring: Parallel

Dimmable: No

Warranty: 2 years replacement\*\*

| PART NUMBER | COLOUR<br>TEMP | LUMENS* | INPUT<br>VOLTAGE | INCLUDED GLOBES |
|-------------|----------------|---------|------------------|-----------------|
| HV1455C     | 5500k          | 260lm   | 12V DC           | 3.2w G4 LED     |
| HV1455W     | 3000k          | 240lm   | 12V DC           | 3.2w G4 LED     |