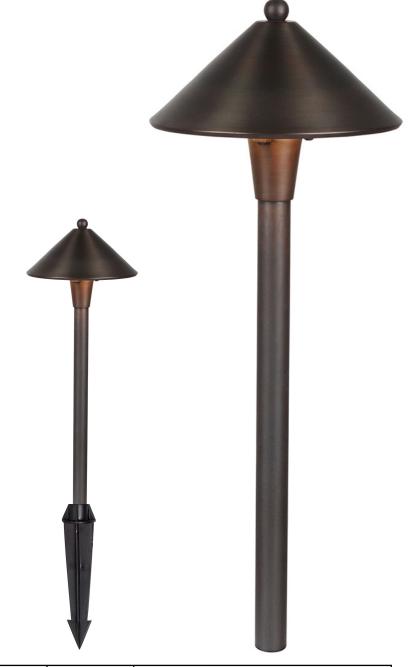

## FORN Antique Brass Garden Bollard Spike Light

## **PRODUCT SPECIFICATIONS**

Name: FORN

Material: Solid Brass

**Colour:** Antique Brass

IP Rating: IP54

Lamp Base: G4

**CRI**: ≥80

Wiring: Parallel

Dimmable: No

Warranty: 2 years replacement\*\*

| PART NUMBER | COLOUR<br>TEMP | LUMENS* | INPUT<br>VOLTAGE | INCLUDED GLOBES |
|-------------|----------------|---------|------------------|-----------------|
| HV1455C     | 5500k          | 260lm   | 12V DC           | 3.2w G4 LED     |
| HV1455W     | 3000k          | 240lm   | 12V DC           | 3.2w G4 LED     |