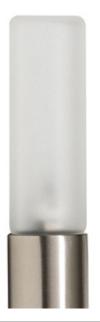

## VIDRO 316 Stainless Steel LED Garden Light

## **PRODUCT SPECIFICATIONS**

Name: VIDRO

Material: 316 Stainless Steel

Colour: Stainless Steel

IP Rating: IP44 Lamp Base: G4

**CRI**: ≥80

Wiring: Parallel

Dimmable: No