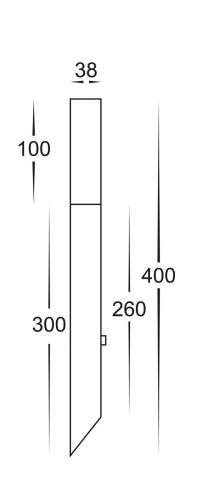

## **PRODUCT SPECIFICATIONS**

Name: VIDRO

Material: 316 Stainless Steel

Colour: Stainless Steel

IP Rating: IP44 Lamp Base: G4

**CRI**: ≥80

Wiring: Parallel

Dimmable: No