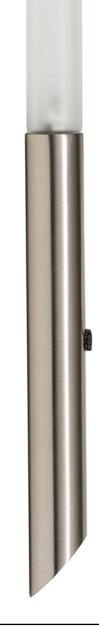

## VIDRO 316 Stainless Steel LED Garden Light

## **PRODUCT SPECIFICATIONS**

Name: VIDRO

Material: 316 Stainless Steel

Colour: Stainless Steel

IP Rating: IP44 Lamp Base: G4

**CRI**: ≥80

Wiring: Parallel

Dimmable: No