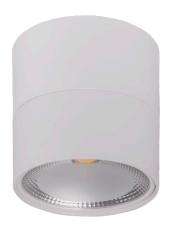

## **Nella Aluminium Surface Mounted Downlight with Extension**

## **Product Ordering**

| Image | Part Number     | Colour Temp             | Lumens                     | Input Voltage | Beam Angle | Included LED                          | Barcode       |
|-------|-----------------|-------------------------|----------------------------|---------------|------------|---------------------------------------|---------------|
|       | HV5805T-BLK-EXT | 3000k<br>4000k<br>5500k | 1380lm<br>1430lm<br>1305lm | 240v AC       | 120°       | <b>TRI Colour</b><br>18w Built in LED | 9350418018847 |
|       | HV5805T-WHT-EXT | 3000k<br>4000k<br>5500k | 1380lm<br>1430lm<br>1305lm | 240v AC       | 120°       | <b>TRI Colour</b><br>18w Built in LED | 9350418018854 |