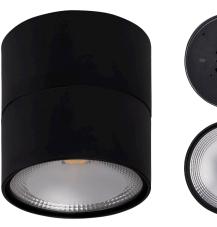

## **Nella Aluminium Surface Mounted Downlight with Extension**

## **Product Ordering**

| Image | Part Number     | Colour Temp             | Lumens                     | Input Voltage | Beam Angle | Included LED                          | Barcode       |
|-------|-----------------|-------------------------|----------------------------|---------------|------------|---------------------------------------|---------------|
|       | HV5805T-BLK-EXT | 3000k<br>4000k<br>5500k | 1380lm<br>1430lm<br>1305lm | 240v AC       | 120°       | <b>TRI Colour</b><br>18w Built in LED | 9350418018847 |
|       | HV5805T-WHT-EXT | 3000k<br>4000k<br>5500k | 1380lm<br>1430lm<br>1305lm | 240v AC       | 120°       | <b>TRI Colour</b><br>18w Built in LED | 9350418018854 |