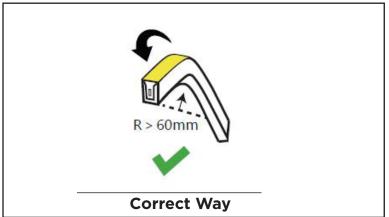

#### **Correct Bending Methods:**

#### Notices:

- 1. Only the parts with cutting marks can be cut when it is necessary to cut the silicone neon strip according to the on-site installation length;
- 2. Use a 24V DC isolated power supply to drive the silicone neon strip and the ripple wave of constant voltage source shall be less than 5%. It is not allowed to use RC voltage reduction or non-isolated power supply to drive the silicone neon strip.
- 3. When connecting multiple silicone neon strips. Wiring must be done in Parallel.
- 4. Attention should be paid to the positive and negative poles of the wires during installation and whether the power supply conforms to required voltages to avoid damages.
- 5. Silicone neon strip should be placed in a dry and sealed environment. It is suggested that the storage period cannot be too long. Working temperature: -20°C- +45°C; storage temperature: 0°C- +60°C
- 6. In actual applications, 20% of the power supply shall be kept (only 80% of the power is used) to guarantee that sufficient voltage is available to drive the product;
- 7. Attention shall be paid to safe operation. After powering on, it is not allowed to touch the AC power supply to avoid an electric shock;
- 8. On the premise of required direction (the top view is not same as the side view), please do not bend the strip into an arc with a diameter less than 60mm to ensure the longevity and reliability.