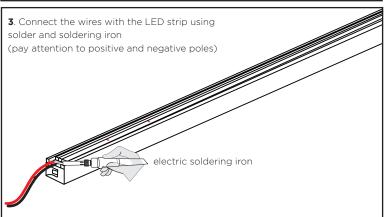

#### Instructions for Cutting and Soldering:

#### Notices:

- 1. Only the parts with cutting marks can be cut when it is necessary to cut the silicone neon strip according to the on-site installation length;
- 2. Use a 24V DC isolated power supply to drive the silicone neon strip and the ripple wave of constant voltage source shall be less than 5%. It is not allowed to use RC voltage reduction or non-isolated power supply to drive the silicone neon strip.
- 3. When connecting multiple silicone neon strips. Wiring must be done in Parallel.
- 4. Attention should be paid to the positive and negative poles of the wires during installation and whether the power supply conforms to required voltages to avoid damages.
- 5. Silicone neon strip should be placed in a dry and sealed environment. It is suggested that the storage period cannot be too long. Working temperature: -20°C- +45°C; storage temperature: 0°C- +60°C
- 6. In actual applications, 20% of the power supply shall be kept (only 80% of the power is used) to guarantee that sufficient voltage is available to drive the product;
- 7. Attention shall be paid to safe operation. After powering on, it is not allowed to touch the AC power supply to avoid an electric shock;
- 8. On the premise of required direction (the top view is not same as the side view), please do not bend the strip into an arc with a diameter less than 60mm to ensure the longevity and reliability.