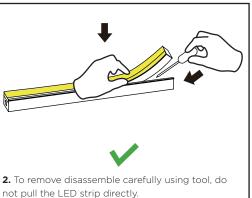

tructions on accessories are included in these instructions.

Please properly maintain these instructions after reading and understanding it for convenient reference by all users of the product in the future.

Before installation make sure all components are working including the HAVIFLEX and LED Driver.

Connect these while uninstalled, If there is any product that is not working correctly, Please contact shop where items were purchased from to work out next steps. Do not continue to install the product.

# 



**Top Bend Only** 





#### **Precautions before Installation:**











#### **Correct Bending Methods:**





#### **Installation Steps:**







1. When installing the LED strip, install it from both ends at the same time, installation from one direction is prohibited.















#### Instructions for Cutting and Soldering:













#### Notices:

- 1. Only the parts with cutting marks can be cut when it is necessary to cut the silicone neon strip according to the on-site installation length;
- 2. Use a 24V DC isolated power supply to drive the silicone neon strip and the ripple wave of constant voltage source shall be less than 5%. It is not allowed to use RC voltage reduction or non-isolated power supply to drive the silicone neon strip.
- 3. When connecting multiple silicone neon strips. Wiring must be done in Parallel.
- 4. Attention should be paid to the positive and negative poles of the wires during installation and whether the power supply conforms to required voltages to avoid damages.
- 5. Silicone neon strip should be placed in a dry and se