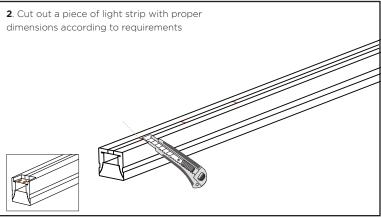

s.

Please properly maintain these instructions after reading and understanding it for convenient reference by all users of the product in the future.

Before installation make sure all components are working including the HAVIFLEX and LED Driver.

Connect these while uninstalled, If there is any product that is not working correctly, Please contact shop where items were purchased from to work out next steps. Do not continue to install the product.

# 



**Top Bend Only** 





#### **Precautions before Installation:**











#### **Correct Bending Methods:**





#### **Installation Steps:**







1. When installing the LED strip, install it from both ends at the same time, installation from one direction is prohibited.















#### Instructions for Cutting and Soldering:













#### Notices:

- 1. Only the parts with cutting marks can be cut when it is necessary to cut the silicone neon strip according to the on-site installation length;
- 2. Use a 24V DC isolated power supply to drive the silicone neon strip and the ripple wave of constant voltage source shall be less than 5%. It is not allowed to use RC voltage reduction or non-isolated power supply to drive the silicone neon strip.
- 3. When connecting multiple silicone neon strips. Wiring must be done in Parallel.
- 4. Attention should be paid to the positive and negative poles of the wires during installation and whether the power supply conforms to required voltages to avoid damages.
- 5. Silicone neon strip should be placed in a dry and sealed environment. It is suggested that the storage period