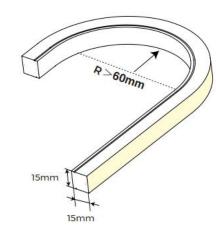

# 

**Top Bend Only** 

#### **Correct Bending Methods:**

#### Notices:

- 1. Only the parts with cutting marks can be cut when it is necessary to cut the silicone neon strip according to the on-site installation length;
- 2. Use a 24V DC isolated power supply to drive the silicone neon strip and the ripple wave of constant voltage source shall be less than 5%. It is not allowed to use RC voltage reduction or non-isolated power supply to drive the silicone neon strip.
- 3. When connecting multiple silicone neon strips. Wiring must be done in Parallel.
- 4. Attention should be paid to the positive and negative poles of the wires during installation and whether the power supply conforms to required voltages to avoid damages.
- 5. Silicone neon strip should be placed in a dry and sealed environment. It is suggested that the storage period cannot be too long. Working temperature: -20°C- +45°C; storage temperature: 0°C- +60°C
- 6. In actual applications, 20% of the power supply shall be kept (only 80% of the power is used) to guarantee that sufficient voltage is available to drive the product;
- 7. Attention shall be paid to safe operation. After powering on, it is not allowed to touch the AC power supply to avoid an electric shock;
- 8. On the premise of required direction (the top view is not same as the side view), please do not bend the strip into an arc with a diameter less than 60mm to ensure the longevity and reliability.