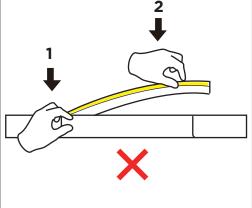

#### **Installation Steps:**

1. When installing the LED strip, install it from both ends at the same time, installation from one direction is prohibited.