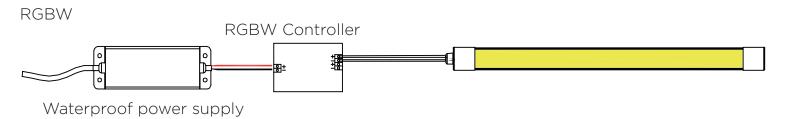

ric shock;
- 8. On the premise of required direction (the top view is not same as the side view), please do not bend the strip into an arc with a diameter less than 60mm to ensure the longevity and reliability.

#### **Product Warranty Description**

- 1. A warranty period of three years is provided for products in normal use. For any faults arising during the period that are confirmed to be quality related by inspection of Havit Lighting, a replacement strip will be offered.
- 2. The warranty does not cover any of the following:
- (1) Any product damage due to usage not allowed in the instructions;
- (2) Any product damage due to disassembling or wrong operations by the user;
- (3) Severe appearance damage or deformation of the product.





# **Sample Wiring Diagrams**

Single Colour





RGBW with multiple lengths



#### **Notices**

- 1. The products are subject to thermal expansion as a result of the changes in temperature to which they are subject. This thermal expansion must be taken into account in installations subject to a wide range of temperature.
- 2. Clean the screens exclusively using water and methylated spirits.
- 3. IP67 protection on the product and the continuous line system.
- 4. Product is not suitable for use in swimming pools and fountains