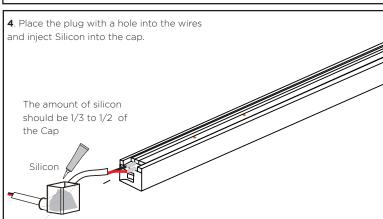

Please properly maintain these instructions after reading and understanding it for convenient reference by all users of the product in the future.

Before installation make sure all components are working including the HAVIFLEX and LED Driver.

Connect these while uninstalled, If there is any product that is not working correctly, Please contact shop where items were purchased from to work out next steps. Do not continue to install the product.

# 



**Top Bend Only** 





#### **Precautions before Installation:**











#### **Correct Bending Methods:**





#### **Installation Steps:**







1. When installing the LED strip, install it from both ends at the same time, installation from one direction is prohibited.















#### Instructions for Cutting and Soldering:













#### Notices:

- 1. Only the parts with cutting marks can be cut when it is necessary to cut the silicone neon strip according to the on-site installation length;
- 2. Use a 24V DC isolated power supply to drive the silicone neon strip and the ripple wave of constant voltage source shall be less than 5%. It is not allowed to use RC voltage reduction or non-isolated power supply to drive the silicone neon strip.
- 3. When connecting multiple silicone neon strips. Wiring must be done in Parallel.
- 4. Attention should be paid to the positive and negative poles of the wires during installation and whether the power supply conforms to required voltages to avoid damages.
- 5. Silicone neon strip should be placed in a dry and sealed environment. It is suggested that the storage period cann