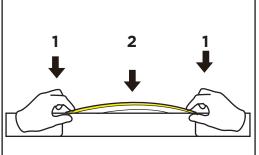

#### **Correct Bending Methods:**

#### Notices:

- 1. Only the parts with cutting marks can be cut when it is necessary to cut the silicone neon strip according to the on-site installation length;
- 2. Use a 24V DC isolated power supply to drive the silicone neon strip and the ripple wave of constant voltage source shall be less than 5%. It is not allowed to use RC voltage reduction or non-isolated power supply to drive the silicone neon strip.
- 3. When connecting multiple silicone neon strips. Wiring must be done in Parallel.
- 4. Attention should be paid to the positive and negative poles of the wires during installation and whether the power supply conforms to required voltages to avoid damages.
- 5. Silicone neon strip should be placed in a dry and sealed environment. It is suggested that the storage period cannot be too long. Working temperature: -20°C- +45°C; storage temperature: 0°C- +60°C
- 6. In actual applications, 20% of the power supply shall be kept (only 80% of the power is used) to guarantee that sufficient voltage is available to drive the product;
- 7. Attention shall be paid to safe operation. After powering on, it is not allowed to touch the AC power supply to avoid an electric shock;
- 8. On the premise of required direction (the top view is not same as the side view), please do not bend the strip into an arc with a diameter less than 60mm to ensure the longevity and reliability.