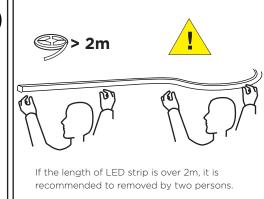

#### **Installation Steps:**

1. When installing the LED strip, install it from both ends at the same time, installation from one direction is prohibited.