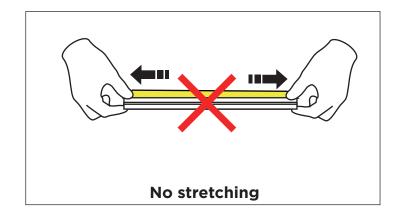

K        |
| HV9796-IP67-200-5K   | 5500K        |
| HV9796-IP67-200-RGBW | RGB+3000K    |

Please read the instructions carefully before installation and application and use the product in the correct way.

Instructions on accessories are included in these instructions.

Please properly maintain these instructions after reading and understanding it for convenient reference by all users of the product in the future.

Before installation make sure all components are working including the HAVIFLEX and LED Driver.

Connect these while uninstalled, If there is any product that is not working correctly, Please contact shop where items were purchased from to work out next steps. Do not continue to install the product.

# 



**Top Bend Only** 





#### **Precautions before Installation:**











#### **Correct Bending Methods:**





#### **Installation Steps:**







1. When installing the LED strip, install it from both ends at the same time, installation from one direction is prohibited.















#### Instructions for Cutting and Soldering:













#### Notices:

- 1. Only the parts with cutting marks can be cut when it is necessary to cut the silicone neon strip according to the on-site installation length;
- 2. Use a 24V DC isolated power supply to drive the silicone neon strip and the ripple wave of constant voltage source shall be less than 5%. It is not allowed to use RC voltage reduction or non-isolated power supply to drive the silicone neon strip.
- 3. When connecting multiple silicone neon strips. Wiring must be done in Parallel.
- 4. Attention should