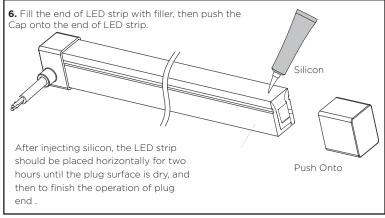

se properly maintain these instructions after reading and understanding it for convenient reference by all users of the product in the future.

Before installation make sure all components are working including the HAVIFLEX and LED Driver.

Connect these while uninstalled, If there is any product that is not working correctly, Please contact shop where items were purchased from to work out next steps. Do not continue to install the product.

# 



**Top Bend Only** 





#### **Precautions before Installation:**











#### **Correct Bending Methods:**





#### **Installation Steps:**







1. When installing the LED strip, install it from both ends at the same time, installation from one direction is prohibited.















#### Instructions for Cutting and Soldering:













#### Notices:

- 1. Only the parts with cutting marks can be cut when it is necessary to cut the silicone neon strip according to the on-site installation length;
- 2. Use a 24V DC isolated power supply to drive the silicone neon strip and the ripple wave of constant voltage source shall be less than 5%. It is not allowed to use RC voltage reduction or non-isolated power supply to drive the silicone neon strip.
- 3. When connecting multiple silicone neon strips. Wiring must be done in Parallel.
- 4. Attention should be paid to the positive and negative poles of the wires during installation and whether the power supply conforms to required voltages to avoid damages.
- 5. Silicone neon strip should be placed in a dry and sealed environment. It is suggested that the storage period cannot b