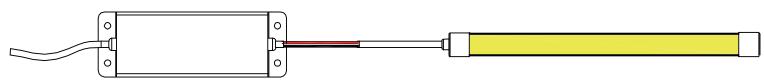

ctric shock;
- 8. On the premise of required direction (the top view is not same as the side view), please do not bend the strip into an arc with a diameter less than 60mm to ensure the longevity and reliability.

#### **Product Warranty Description**

- 1. A warranty period of three years is provided for products in normal use. For any faults arising during the period that are confirmed to be quality related by inspection of Havit Lighting, a replacement strip will be offered.
- 2. The warranty does not cover any of the following:
- (1) Any product damage due to usage not allowed in the instructions;
- (2) Any product damage due to disassembling or wrong operations by the user;
- (3) Severe appearance damage or deformation of the product.





# **Sample Wiring Diagrams**

Single Colour





RGBW with multiple lengths



#### **Notices**

- 1. The products are subject to thermal expansion as a result of the changes in temperature to which they are subject. This thermal expansion must be taken into account in installations subject to a wide range of temperature.
- 2. Clean the screens exclusively using water and methylated spirits.
- 3. IP67 protection on the product and the continuous line system.
- 4. Product is not suitable for use in swimming pools and fountains