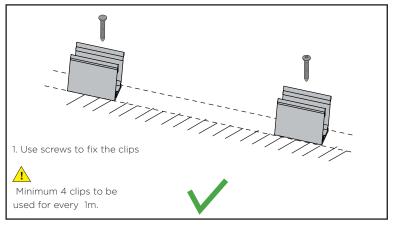

#### **Installation Steps:**

1. When installing the LED strip, install it from both ends at the same time, installation from one direction is prohibited.