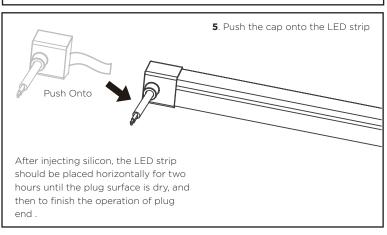

ease properly maintain these instructions after reading and understanding it for convenient reference by all users of the product in the future.

Before installation make sure all components are working including the HAVIFLEX and LED Driver.

Connect these while uninstalled, If there is any product that is not working correctly, Please contact shop where items were purchased from to work out next steps. Do not continue to install the product.

# 



**Top Bend Only** 





#### **Precautions before Installation:**











#### **Correct Bending Methods:**





#### **Installation Steps:**







1. When installing the LED strip, install it from both ends at the same time, installation from one direction is prohibited.















#### Instructions for Cutting and Soldering:













#### Notices:

- 1. Only the parts with cutting marks can be cut when it is necessary to cut the silicone neon strip according to the on-site installation length;
- 2. Use a 24V DC isolated power supply to drive the silicone neon strip and the ripple wave of constant voltage source shall be less than 5%. It is not allowed to use RC voltage reduction or non-isolated power supply to drive the silicone neon strip.
- 3. When connecting multiple silicone neon strips. Wiring must be done in Parallel.
- 4. Attention should be paid to the positive and negative poles of the wires during installation and whether the power supply conforms to required voltages to avoid damages.
- 5. Silicone neon strip should be placed in a dry and sealed environment. It is suggested that the storage period cannot