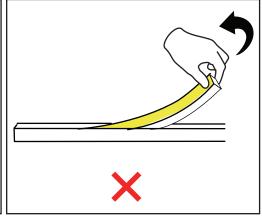

uctions on accessories are included in these instructions.

Please properly maintain these instructions after reading and understanding it for convenient reference by all users of the product in the future.

Before installation make sure all components are working including the HAVIFLEX and LED Driver.

Connect these while uninstalled, If there is any product that is not working correctly, Please contact shop where items were purchased from to work out next steps. Do not continue to install the product.

# 



**Top Bend Only** 





#### **Precautions before Installation:**











#### **Correct Bending Methods:**





#### **Installation Steps:**







1. When installing the LED strip, install it from both ends at the same time, installation from one direction is prohibited.















#### Instructions for Cutting and Soldering:













#### Notices:

- 1. Only the parts with cutting marks can be cut when it is necessary to cut the silicone neon strip according to the on-site installation length;
- 2. Use a 24V DC isolated power supply to drive the silicone neon strip and the ripple wave of constant voltage source shall be less than 5%. It is not allowed to use RC voltage reduction or non-isolated power supply to drive the silicone neon strip.
- 3. When connecting multiple silicone neon strips. Wiring must be done in Parallel.
- 4. Attention should be paid to the positive and negative poles of the wires during installation and whether the power supply conforms to required voltages to avoid damages.
- 5. Silicone neon strip should be placed in a dry and seal