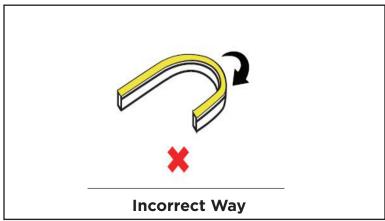

|
| HV9796-IP67-200-RGBW | RGB+3000K    |

Please read the instructions carefully before installation and application and use the product in the correct way.

Instructions on accessories are included in these instructions.

Please properly maintain these instructions after reading and understanding it for convenient reference by all users of the product in the future.

Before installation make sure all components are working including the HAVIFLEX and LED Driver.

Connect these while uninstalled, If there is any product that is not working correctly, Please contact shop where items were purchased from to work out next steps. Do not continue to install the product.

# 



**Top Bend Only** 





#### **Precautions before Installation:**











#### **Correct Bending Methods:**





#### **Installation Steps:**







1. When installing the LED strip, install it from both ends at the same time, installation from one direction is prohibited.















#### Instructions for Cutting and Soldering:













#### Notices:

- 1. Only the parts with cutting marks can be cut when it is necessary to cut the silicone neon strip according to the on-site installation length;
- 2. Use a 24V DC isolated power supply to drive the silicone neon strip and the ripple wave of constant voltage source shall be less than 5%. It is not allowed to use RC voltage reduction or non-isolated power supply to drive the silicone neon strip.
- 3. When connecting multiple silicone neon strips. Wiring must be done in Parallel.
- 4. Attention should be paid to the positive and negative poles