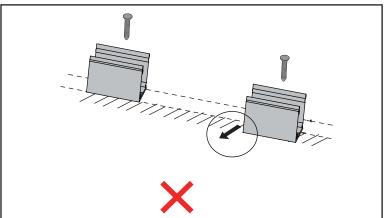

#### **Installation Steps:**

1. When installing the LED strip, install it from both ends at the same time, installation from one direction is prohibited.