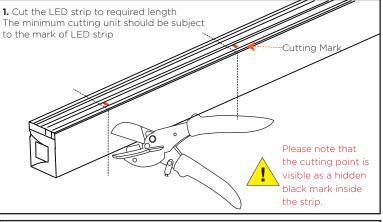

#### Instructions for Cutting and Soldering:

#### Notices:

- 1. Only the parts with cutting marks can be cut when it is necessary to cut the silicone neon strip according to the on-site installation length;
- 2. Use a 24V DC isolated power supply to drive the silicone neon strip and the ripple wave of constant voltage source shall be less than 5%. It is not allowed to use RC voltage reduction or non-isolated power supply to drive the silicone neon strip.
- 3. When connecting multiple silicone neon strips. Wiring must be done in Parallel.
- 4. Attention should be paid to the positive and negative poles of the wires during installation and whether the power supply conforms to required voltages to avoid damages.
- 5. Silicone neon strip should be placed in a dry and sealed environment. It is suggested that the storage period cannot be too long. Working temperature: -20°C- +45°C; storage temperature: 0°C- +60°C
- 6. In actual applications, 20% of the power supply shall be kept (only 80% of the power is used) to guarantee that sufficient voltage is available to drive the product;
- 7. Attention shall be paid to safe operation. After powering on, it is not allowed to touch the AC power supply to avoid an electric shock;
- 8. On the premise of required direction (the top view is not same as the side view), please do not bend the strip into an arc with a diameter less than 60mm to ensure the longevity and reliability.