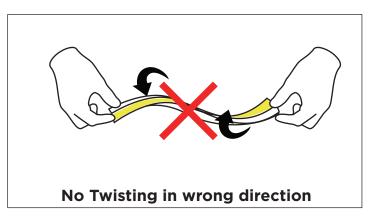

00K        |
| HV9796-IP67-200-5K   | 5500K        |
| HV9796-IP67-200-RGBW | RGB+3000K    |

Please read the instructions carefully before installation and application and use the product in the correct way.

Instructions on accessories are included in these instructions.

Please properly maintain these instructions after reading and understanding it for convenient reference by all users of the product in the future.

Before installation make sure all components are working including the HAVIFLEX and LED Driver.

Connect these while uninstalled, If there is any product that is not working correctly, Please contact shop where items were purchased from to work out next steps. Do not continue to install the product.

# 



**Top Bend Only** 





#### **Precautions before Installation:**











#### **Correct Bending Methods:**





#### **Installation Steps:**







1. When installing the LED strip, install it from both ends at the same time, installation from one direction is prohibited.















#### Instructions for Cutting and Soldering:













#### Notices:

- 1. Only the parts with cutting marks can be cut when it is necessary to cut the silicone neon strip according to the on-site installation length;
- 2. Use a 24V DC isolated power supply to drive the silicone neon strip and the ripple wave of constant voltage source shall be less than 5%. It is not allowed to use RC voltage reduction or non-isolated power supply to drive the silicone neon strip.
- 3. When connecting multiple silicone neon strips. Wiring must be done in Parallel.
- 4. Attention shou