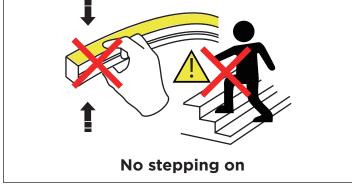

#### Notices:

- 1. Only the parts with cutting marks can be cut when it is necessary to cut the silicone neon strip according to the on-site installation length;
- 2. Use a 24V DC isolated power supply to drive the silicone neon strip and the ripple wave of constant voltage source shall be less than 5%. It is not allowed to use RC voltage reduction or non-isolated power supply to drive the silicone neon strip.
- 3. When connecting multiple silicone neon strips. Wiring must be done in Parallel.
- 4. Attention should be paid to the positive and negative poles of the wires during installation and whether the power supply conforms to required voltages to avoid damages.
- 5. Silicone neon strip should be placed in a dry and sealed environment. It is suggested that the storage period cannot be too long. Working temperature: -20°C- +45°C; storage temperature: 0°C- +60°C
- 6. In actual applications, 20% of the power supply shall be kept (only 80% of the power is used) to guarantee that sufficient voltage is available to drive the product;
- 7. Attention shall be paid to safe operation. After powering on, it is not allowed to touch the AC power supply to avoid an electric shock;
- 8. On the premise of required direction (the top view is not same as the side view), please do not bend the strip into an arc with a diameter less than 60mm to ensure the longevity and reliability.