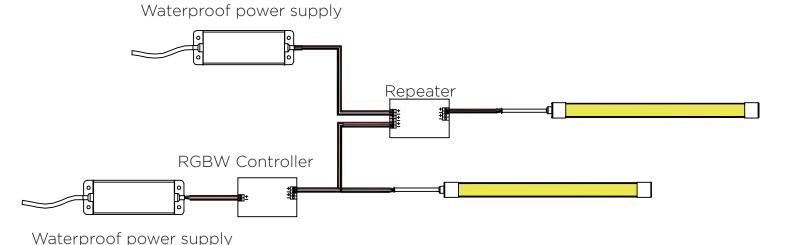

of required direction (the top view is not same as the side view), please do not bend the strip into an arc with a diameter less than 60mm to ensure the longevity and reliability.

#### **Product Warranty Description**

- 1. A warranty period of three years is provided for products in normal use. For any faults arising during the period that are confirmed to be quality related by inspection of Havit Lighting, a replacement strip will be offered.
- 2. The warranty does not cover any of the following:
- (1) Any product damage due to usage not allowed in the instructions;
- (2) Any product damage due to disassembling or wrong operations by the user;
- (3) Severe appearance damage or deformation of the product.





# **Sample Wiring Diagrams**

Single Colour





RGBW with multiple lengths



#### **Notices**

- 1. The products are subject to thermal expansion as a result of the changes in temperature to which they are subject. This thermal expansion must be taken into account in installations subject to a wide range of temperature.
- 2. Clean the screens exclusively using water and methylated spirits.
- 3. IP67 protection on the product and the continuous line system.
- 4. Product is not suitable for use in swimming pools and fountains