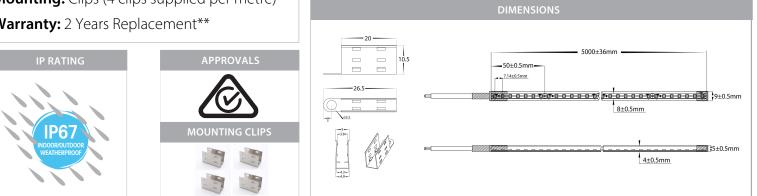

## PRODUCT SPECIFICATIONS

| Watts Per Metre: 9.6w                        |  |
|----------------------------------------------|--|
| Input Voltage: 24v DC                        |  |
| Colour Temp: 5500k                           |  |
| <b>CRI:</b> >80                              |  |
| Beam Angle: 120°                             |  |
| IP Rating: IP67                              |  |
| Size: 9mm (H) x 5mm (W) (including end caps) |  |
| <b>PCB:</b> 3oz                              |  |
| Dimmable: Yes                                |  |
| LED Chip Type: 2835                          |  |
| LED Chips Per Metre: 140 LED'S               |  |
| Lumens Per Metre: 410lm                      |  |
| Maximum Length: 5000mm                       |  |
| Cutting Increments: Every 50mm               |  |
| Wiring: Parallel                             |  |
| Mounting: Clips (4 clips supplied per metre) |  |
| Warranty: 2 Years Replacement**              |  |
|                                              |  |