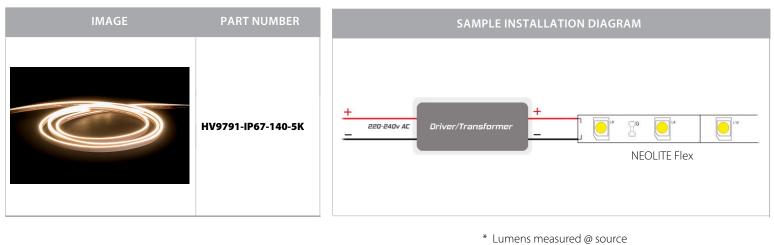

/b> >80                              |  |
| Beam Angle: 120°                             |  |
| IP Rating: IP67                              |  |
| Size: 9mm (H) x 5mm (W) (including end caps) |  |
| <b>PCB:</b> 3oz                              |  |
| Dimmable: Yes                                |  |
| LED Chip Type: 2835                          |  |
| LED Chips Per Metre: 140 LED'S               |  |
| Lumens Per Metre: 410lm                      |  |
| Maximum Length: 5000mm                       |  |
| Cutting Increments: Every 50mm               |  |
| Wiring: Parallel                             |  |
| Mounting: Clips (4 clips supplied per metre) |  |
| Warranty: 2 Years Replacement**              |  |
|                                              |  |





## **Product Ordering**



Must be used with a suitable 24v DC LED Driver

## For more information contact Havit Lighting

ADDRESS: 143 Beauchamp Road Matraville NSW 2036 Australia 

 Tel:
 02 9381 8300

 Fax:
 02 9666 8881

 Email:
 sales@havit.com.au

 web:
 www.havit.com.au

\*\*See Warranty Terms and Conditions for more information