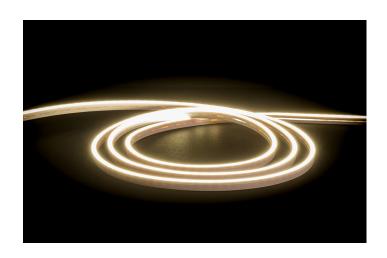

## 9.6w IP67 24v DC 4000K NEOLITE Flexible LED Strip

## PRODUCT SPECIFICATIONS

Watts Per Metre: 9.6w Input Voltage: 24v DC Colour Temp: 4000k

**CRI:** >80

Beam Angle: 120°

**IP Rating:** IP67

**Size:** 9mm (H) x 5mm (W) (including end caps)

**PCB:** 3oz

**Dimmable:** Yes