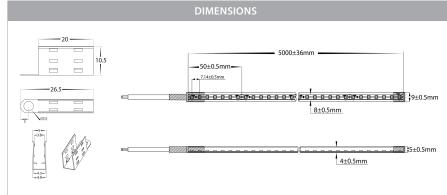

## PRODUCT SPECIFICATIONS

Watts Per Metre: 9.6w Input Voltage: 24v DC Colour Temp: 4000k

**CRI:** >80

Beam Angle: 120°

**IP Rating:** IP67

**Size:** 9mm (H) x 5mm (W) (including end caps)

**PCB:** 3oz

**Dimmable:** Yes

**LED Chip Type:** 2835

**LED Chips Per Metre:** 140 LED'S

**Lumens Per Metre:** 405lm **Maximum Length:** 5000mm

Cutting Increments: Every 50mm

Wiring: Parallel

**Mounting:** Clips (4 clips supplied per metre)