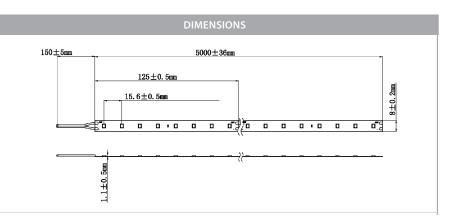

## PRODUCT SPECIFICATIONS

Watts Per Metre: 14.4w Input Voltage: 24v DC Colour Temp: 3000k **CRI:** >90 Beam Angle: 120° IP Rating: IP20 Size: 10mm x 2mm PCB: 3oz **Dimmable:** Yes LED Chip Type: 2835 LED Chips Per Metre: 80 LED'S Lumens Per Metre\*: 1580lm Maximum Length: 10000mm Cutting Increments: Every 125mm Wiring: Parallel Mounting: Aluminium Profile or Heat Sink Warranty: 2 Years Replacement\*\*