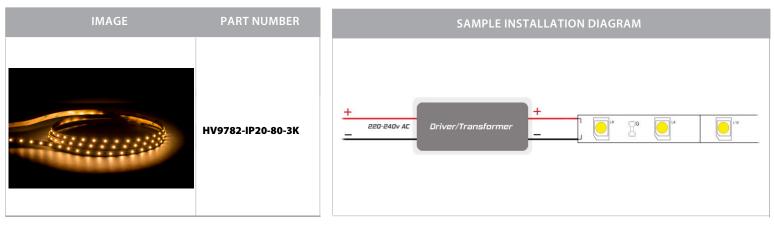

## **Product Ordering**

\* Lumens measured @ source

? gef TWgeVW i [fZ Seg[fST W\$&h 65 >76 6qhVd