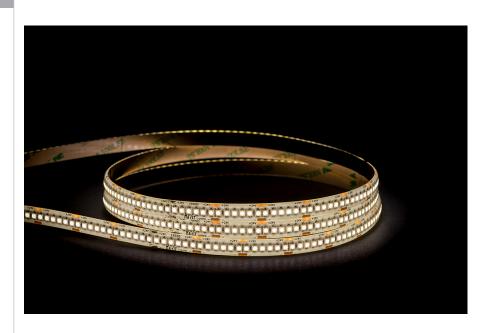

## 19.2w IP54 24v DC 5500K LED Strip

## PRODUCT SPECIFICATIONS

Watts Per Metre: 19.2w Input Voltage: 24v DC Colour Temp: 5500k

**CRI:** >80

Beam Angle: 120°

**IP Rating: IP54** 

Size: 10mm x 3mm

**PCB:** 3oz

**Dimmable:** Yes

**LED Chip Type:** 3528

LED Chips Per Metre: 240 LED'S Lumens Per Metre\*: 1720lm Maximum Length: 5000mm

Cutting Increments: Every 25mm

Wiring: Parallel

**Mounting:** Aluminium Profile or Heat Sink

Warranty: 2 Years Replacement\*\*