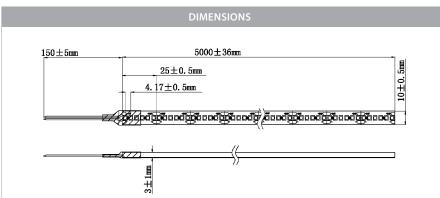

## PRODUCT SPECIFICATIONS

Watts Per Metre: 19.2w Input Voltage: 24v DC Colour Temp: 5500k

**CRI:** >80

Beam Angle: 120°

**IP Rating: IP54** 

Size: 10mm x 3mm

**PCB:** 3oz

**Dimmable:** Yes

**LED Chip Type:** 3528

LED Chips Per Metre: 240 LED'S Lumens Per Metre\*: 1720lm Maximum Length: 5000mm

Cutting Increments: Every 25mm

Wiring: Parallel

**Mounting:** Aluminium Profile or Heat Sink

Warranty: 2 Years Replacement\*\*